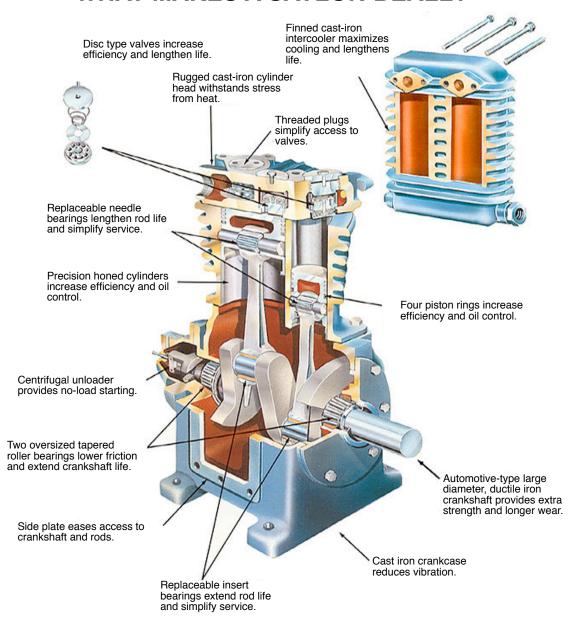

## **AMERICAN MADE QUALITY**

WHAT MAKES A SAYLOR-BEALL?

Saylor-Beall uses piston rings specifically designed for two-stage air compressors. They have a special taper and an overlapping joint to eliminate ring gap. This ensures less compressed air blow-by and reduces oil carry-over.

100% machined, assembled, and tested for quality in our plant in St. Johns, Michigan. We take pride in manufacturing an American made product.