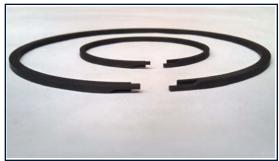

## **AMERICAN MADE QUALITY**

WHAT MAKES A SAYLOR-BEALL?

Saylor-Beall uses piston rings specifically designed for two-stage air compressors. They have a special taper and an overlapping joint to eliminate ring gap. This ensures less compressed air blow-by and reduces oil carry-over.