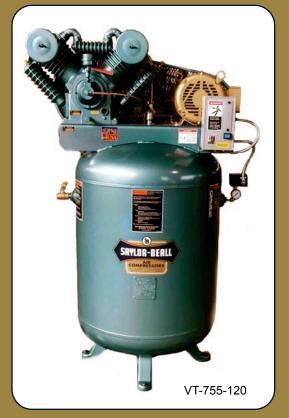

## **VERTICAL TANK MOUNTED AIR COMPRESSORS**

| Horse Ca | Tank            | Cap. Lubricated                      | Splash<br>Lubricated<br>Pump | 100 PSI Rating |               |               | 175 PSI Rating |               |               | Dimensions                       | Bolt Down                   | Approx.               |
|----------|-----------------|--------------------------------------|------------------------------|----------------|---------------|---------------|----------------|---------------|---------------|----------------------------------|-----------------------------|-----------------------|
|          | Cap.<br>(Gal)   |                                      |                              | RPM            | CFM<br>Displ. | CFM<br>Delvd. | RPM            | CFM<br>Displ. | CFM<br>Delvd. | LxWxH<br>(inches)                | LxW<br>(inches)             | Shipping<br>Wt. (lbs) |
| 11/2     | 60<br>80        | VT-715-80<br>VT-715-80               | 703                          | 475            | 9.2           | 7.3           | 400            | 7.8           | 5.8           | 34x26x74<br>34x29x74             | 23x23<br>251/2x251/2        | 522<br>589            |
| 2        | 60<br>80        | VT-720-60<br>VT-720-80               | 703                          | 540            | 10.5          | 8.3           | 510            | 10.0          | 7.5           | 34x26x74<br>34x29x74             | 23x23<br>251/2x251/2        | 543<br>610            |
| 3        | 60<br>80<br>120 | VT-730-60<br>VT-730-80<br>VT-730-120 | 705                          | 575            | 15.5          | 12.3          | 540            | 14.8          | 11.1          | 34x26x74<br>34x29x74<br>34x30x77 | 23x23<br>25½x25½<br>25½x25½ | 565<br>632<br>784     |
| 5        | 60<br>80<br>120 | VT-735-60<br>VT-735-80<br>VT-735-120 | 705                          | 850            | 23.0          | 18.3          | 845            | 23.0          | 17.3          | 34x26x74<br>34x29x74<br>34x30x77 | 23x23<br>25½x25½<br>25½x25½ | 581<br>648<br>800     |
|          | 120             | VT-737-120                           | 707                          | 515            | 27.9          | 22.2          | 455            | 24.7          | 18.5          | 44x30x75                         | 251/2x251/2                 | 905                   |
| 71/2     | 120             | VT-745-120                           | 707                          | 730            | 39.4          | 31.2          | 655            | 35.4          | 26.9          | 44x30x75                         | 251/2×251/2                 | 915                   |
| 10       | 120             | VT-755-120                           | 707                          | 850            | 46.0          | 36.6          | 850            | 46.0          | 34.4          | 44x30x75                         | 251/2x251/2                 | 935                   |