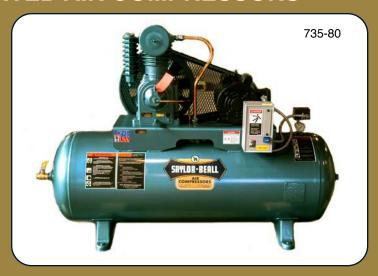

## HORIZONTAL TANK MOUNTED AIR COMPRESSORS

| Motor   Tank   Cap.   Lubricated   Lubricated   Power   Cap.   Lubricated   Lubricated   Power   Cap.   Lubricated   Lubricated   Pump   RPM   CFM   |       |      |         |      |                |        |        |                |        |        |            |        |      |
|------------------------------------------------------------------------------------------------------------------------------------------------------------------------------------------------------------------------------------------------------------------------------------------------------------------------------------------------------------------------------------------------------------------------------------------------------------------------------------------------------------------------------------------------------------------------------------------------------------------------------------------------------------------------------------------------------------------------------------------------------------------------------------------------------------------------------------------------------------------------------------------------------------------------------------------------------------------------------------------------------------------------------------------------------------------------------------------------------------------------------------------------------------------------------------------------------------------------------------------------------------------------------------------------------------------------------------------------------------------------------------------------------------------------------------------------------------------------------------------------------------------------------------------------------------------------------------------------------------------------------------------------------------------------------------------------------------------------------------------------------------------------------------------------------------------------------------------------------------------------------------------------------------------------------------------------------------------------------------------------------------------------------------------------------------------------------------------------------------------------------|-------|------|---------|------|----------------|--------|--------|----------------|--------|--------|------------|--------|------|
| Power   (Gal)   Model   Pump   RPM   Displ.   Delvd.   RPM   Displ.   Delvd.   (Inches)   (Inches)   Wt. (Ibs)                                                                                                                                                                                                                                                                                                                                                                                                                                                                                                                                                                                                                                                                                                                                                                                                                                                                                                                                                                                                                                                                                                                                                                                                                                                                                                                                                                                                                                                                                                                                                                                                                                                                                                                                                                                                                                                                                                                                                                                                               |       | Tank |         |      | 100 PSI Rating |        |        | 175 PSI Rating |        |        |            |        |      |
| 11/2   60                                                                                                                                                                                                                                                                                                                                                                                                                                                                                                                                                                                                                                                                                                                                                                                                                                                                                                                                                                                                                                                                                                                                                                                                                                                                                                                                                                                                                                                                                                                                                                                                                                                                                                                                                                                                                                                                                                                                                                                                                                                                                                                    |       |      |         |      | RPM            |        |        | RPM            |        |        |            |        |      |
| 11/5                                                                                                                                                                                                                                                                                                                                                                                                                                                                                                                                                                                                                                                                                                                                                                                                                                                                                                                                                                                                                                                                                                                                                                                                                                                                                                                                                                                                                                                                                                                                                                                                                                                                                                                                                                                                                                                                                                                                                                                                                                                                                                                         | rowei | ·    |         | rump |                | DISPI. | Delva. |                | Dispi. | Delva. | ,,         | (      | ` '  |
| 2 60 720-80 703 540 10.5 8.3 510 10.0 7.5 48x21x47 28x19 590  3 80 730-80 705 575 15.5 12.3 540 14.8 11.1 63x21x47 40x19 590  3 80 730-80 705 575 15.5 12.3 540 14.8 11.1 63x21x47 40x19 612 612 612 612 612 612 612 612 612 612                                                                                                                                                                                                                                                                                                                                                                                                                                                                                                                                                                                                                                                                                                                                                                                                                                                                                                                                                                                                                                                                                                                                                                                                                                                                                                                                                                                                                                                                                                                                                                                                                                                                                                                                                                                                                                                                                             | 11/2  |      |         | 703  | 475            | 9.2    | 7.3    | 400            | 7.8    | 5.8    |            |        |      |
| 2   80   720-80   703   540   10.5   8.3   510   10.0   7.5   63x21x47   40x19   560     3   80   730-80   705   575   15.5   12.3   540   14.8   11.1   48x21x47   28x19   567     40x19   612   69x24x51   40x19   612     5   80   735-80   705   850   23.0   18.3   845   23.0   17.3   48x21x47   40x19   628     80   735-80   705   850   23.0   18.3   845   23.0   17.3   63x21x47   40x19   628     80   737-80   707   515   27.9   22.2   455   24.7   18.5   69x24x51   40x19   764     71/2   737-120   707   730   39.4   31.2   655   35.4   26.9   63x21x47   40x19   40x19   40x19     80   745-80   707   730   39.4   31.2   655   35.4   26.9   63x21x47   40x19   729     80   745-80   707   850   46.0   36.6   850   46.0   34.4   69x24x51   40x19   875     10   10   10   451012   4500   665   51.0   41.8   605   46.4   38.0   75x29x58   40x19   1161     120   451512   9000   550   84.4   72.1   480   73.7   61.2   75x29x58   40x19   1195     20   200   91520   9000   665   102.1   86.1   605   92.8   76.1   75x29x56   40x19   1601     20   200   92020   9000   665   102.1   86.1   605   92.8   76.1   75x29x56   40x19   1601     20   200   92020   9000   665   102.1   86.1   605   92.8   76.1   75x29x56   40x19   1601     20   20   92520   9000   780   119.7   101.6   710   109.0   89.6   75x29x56   40x19   1404   40x19   1607     20   92020   92020   9000   780   119.7   101.6   710   109.0   89.6   75x29x56   40x19   1404   40x19   1607   40x19   40x19   1607   40x19   40x19   1607   40x19   40x19   1607   40x19   40x19  |       |      | 7.10.00 |      |                |        |        |                |        |        | OUAL IA II | TOXIO  |      |
| S0   720-80   S0   720-80   S0   730-80   S0   730-80   T30-80   | 2     |      |         | 703  | 540            | 10.5   | 8.3    | 510            | 10.0   | 7.5    |            |        |      |
| 3   80   730-80   705   575   15.5   12.3   540   14.8   11.1   63x21x47   40x19   612   738     60   735-80   735-80   705   850   23.0   18.3   845   23.0   17.3   63x21x47   40x19   583   63x21x47   40x19   754     80   735-80   735-80   707   515   27.9   22.2   455   24.7   18.5   63x21x47   40x19   754     80   737-120   707   730   39.4   31.2   655   35.4   26.9   63x21x47   40x19   729   745-120   745-120   707   730   39.4   31.2   655   35.4   26.9   63x21x47   40x19   729   745-120   707   730   39.4   31.2   655   35.4   26.9   63x21x47   40x19   729   745-120   707   730   39.4   31.2   655   35.4   26.9   63x21x47   40x19   729   729   720   720   720   720   720   720   720   720   720   720   720   720   720   720   720   720   720   720   720   720   720   720   720   720   720   720   720   720   720   720   720   720   720   720   720   720   720   720   720   720   720   720   720   720   720   720   720   720   720   720   720   720   720   720   720   720   720   720   720   720   720   720   720   720   720   720   720   720   720   720   720   720   720   720   720   720   720   720   720   720   720   720   720   720   720   720   720   720   720   720   720   720   720   720   720   720   720   720   720   720   720   720   720   720   720   720   720   720   720   720   720   720   720   720   720   720   720   720   720   720   720   720   720   720   720   720   720   720   720   720   720   720   720   720   720   720   720   720   720   720   720   720   720   720   720   720   720   720   720   720   720   720   720   720   720   720   720   720   720   720   720   720   720   720   720   720   720   720   720   720   720   720   720   720   720   720   720   720   720   720   720   720   720   720   720   720   720   720   720   720   720   720   720   720   720   720   720   720   720   720   720   720   720   720   720   720   720   720   720   720   720   720   720   720   720   720   720   720   720   720   720   720   720   720   720   720   720   720   720   720   720   |       |      |         |      |                |        |        |                |        |        | 63x21x47   | 40x19  | 590  |
| 120                                                                                                                                                                                                                                                                                                                                                                                                                                                                                                                                                                                                                                                                                                                                                                                                                                                                                                                                                                                                                                                                                                                                                                                                                                                                                                                                                                                                                                                                                                                                                                                                                                                                                                                                                                                                                                                                                                                                                                                                                                                                                                                          | 3     | 60   | 730-60  |      |                |        |        |                |        |        | 48x21x47   | 28x19  | 567  |
| 60<br>80<br>735-80<br>120         735-80<br>735-80<br>120         705<br>735-80<br>735-120         850<br>705         23.0         18.3         845<br>845         23.0         17.3<br>8321x47<br>89x24x51         48x21x47<br>40x19<br>40x19         28x19<br>628<br>754         583<br>628<br>80x21x47<br>845           80<br>120         737-80<br>737-120         707         515         27.9         22.2         455         24.7         18.5<br>821x47<br>89x24x51         63x21x47<br>40x19<br>40x19         40x19<br>845         717<br>845           71/2         80<br>120         745-80<br>745-120         707         730<br>850         39.4<br>48.0         31.2<br>855         655<br>35.4<br>850         26.9<br>83x21x47<br>89x24x51         40x19<br>40x19         729<br>855           10<br>120<br>755-120         707<br>755-120         850<br>46.0         36.6<br>850         46.0<br>46.0<br>46.0<br>46.0<br>46.0<br>46.0<br>46.0<br>46.0                                                                                                                                                                                                                                                                                                                                                                                                                                                                                                                                                                                                                                                                                                                                                                                                                                                                                                                                                                                                                                                                                                                                                      |       |      |         | 705  | 575            | 15.5   | 12.3   | 540            | 14.8   | 11.1   |            |        |      |
| 80         735-80<br>735-120         705         850         23.0         18.3         845         23.0         17.3         63x21x47<br>69x24x51         40x19<br>40x19         628<br>754           80         737-80<br>120         707         515         27.9         22.2         455         24.7         18.5         63x21x47<br>69x24x51         40x19<br>40x19         717<br>845           7½         80         745-80<br>120         707         730         39.4         31.2         655         35.4         26.9         63x21x47<br>69x24x51         40x19<br>40x19         729<br>855           10         80         755-80<br>120         707         850         46.0         36.6         850         46.0         34.4         63x21x47<br>69x24x51         40x19<br>40x19         749<br>875           10         451012<br>200         450012<br>451512<br>200         4500         865         51.0         41.8         605         46.4         38.0         75x29x58<br>75x29x58<br>78x30x63         40x19<br>40x19         1195<br>1434           15         120<br>200<br>91520         91512<br>9000         9000<br>9000         84.4         72.1         480         73.7         61.2         75x29x58<br>78x30x63         40x19<br>40x19         14                                                                                                                                                                                                                                                                                                                                                                                                                                                                                                                                                                                                                                                                                                                                                                                                                                  |       | 120  | 730-120 |      |                |        |        |                |        |        | 69x24x51   | 40x19  | 738  |
| 5         120         735-120         707         515         27.9         22.2         455         24.7         18.5         63x21x47 dox19 dox1                                                                                                                |       | 80   | 735-80  | 705  | 850            | 23.0   | 18.3   | 845            | 23.0   | 17.3   |            |        |      |
| 5         80         737-80         707         515         27.9         22.2         455         24.7         18.5         63x21x47<br>69x24x51         40x19<br>40x19         717<br>845           7½         80         745-80<br>120         707         730         39.4         31.2         655         35.4         26.9         63x21x47<br>69x24x51         40x19<br>40x19         729<br>855           10         80         755-80<br>120         707         850         46.0         36.6         850         46.0         34.4         63x21x47<br>69x24x51         40x19<br>40x19         855           10         120         755-120         707         850         46.0         36.6         850         46.0         34.4         63x21x47<br>69x24x51         40x19<br>40x19         875           120         451012<br>200         4500         665         51.0         41.8         605         46.4         38.0         75x29x58<br>78x30x63         40x19<br>40x19         1195<br>1434           15         120         91512<br>200         9000         830         63.7         52.2         830         63.7         51.0         75x29x58<br>78x30x63         40x19<br>40x19         1359<br>1601           20                                                                                                                                                                                                                                                                                                                                                                                                                                                                                                                                                                                                                                                                                                                                                                                                                                                                            |       |      |         |      |                |        |        |                |        |        |            |        |      |
| 120                                                                                                                                                                                                                                                                                                                                                                                                                                                                                                                                                                                                                                                                                                                                                                                                                                                                                                                                                                                                                                                                                                                                                                                                                                                                                                                                                                                                                                                                                                                                                                                                                                                                                                                                                                                                                                                                                                                                                                                                                                                                                                                          | 5     | 120  | 730-120 |      |                |        |        |                |        |        | 09824851   | 40x19  | 794  |
| 120                                                                                                                                                                                                                                                                                                                                                                                                                                                                                                                                                                                                                                                                                                                                                                                                                                                                                                                                                                                                                                                                                                                                                                                                                                                                                                                                                                                                                                                                                                                                                                                                                                                                                                                                                                                                                                                                                                                                                                                                                                                                                                                          |       | 80   |         | 707  | 515            | 27.9   | 22.2   | 4EE            | 24.7   | 10.5   | 63x21x47   | 40x19  | 717  |
| 7½         120         745-120         707         730         39.4         31.2         655         35.4         26.9         69x24x51         40x19         855           10         80         755-80         707         850         46.0         36.6         850         46.0         34.4         63x21x47         40x19         749           120         451012         4500         665         51.0         41.8         605         46.4         38.0         75x29x58         40x19         1161           120         451512         4500         830         63.7         52.2         830         63.7         51.0         75x29x58         40x19         1195           120         451512         4500         830         63.7         52.2         830         63.7         51.0         75x29x58         40x19         1195           120         91512         9000         550         84.4         72.1         480         73.7         61.2         75x29x58         40x19         1359           20         92012         9000         665         102.1         86.1         605         92.8         76.1         75x29x56         40x19         1404                                                                                                                                                                                                                                                                                                                                                                                                                                                                                                                                                                                                                                                                                                                                                                                                                                                                                                                                          |       | 120  |         |      |                |        | 22.2   | 400            | 24.7   | 18.5   | 69x24x51   | 40x19  | 845  |
| 120                                                                                                                                                                                                                                                                                                                                                                                                                                                                                                                                                                                                                                                                                                                                                                                                                                                                                                                                                                                                                                                                                                                                                                                                                                                                                                                                                                                                                                                                                                                                                                                                                                                                                                                                                                                                                                                                                                                                                                                                                                                                                                                          | 71/   | 80   | 745-80  |      | 700            |        |        | 055            |        |        | 63x21x47   | 40x19  | 729  |
| 10                                                                                                                                                                                                                                                                                                                                                                                                                                                                                                                                                                                                                                                                                                                                                                                                                                                                                                                                                                                                                                                                                                                                                                                                                                                                                                                                                                                                                                                                                                                                                                                                                                                                                                                                                                                                                                                                                                                                                                                                                                                                                                                           | 17/2  | 120  | 745-120 | 707  | /30            | 39.4   | 31.2   | 000            | 35.4   | 20.9   | 69x24x51   | 40x19  | 855  |
| 10                                                                                                                                                                                                                                                                                                                                                                                                                                                                                                                                                                                                                                                                                                                                                                                                                                                                                                                                                                                                                                                                                                                                                                                                                                                                                                                                                                                                                                                                                                                                                                                                                                                                                                                                                                                                                                                                                                                                                                                                                                                                                                                           |       |      | 755-120 | 707  | 850            | 46.0   | 36.6   | 850            | 46.0   | 34.4   |            |        |      |
| 120                                                                                                                                                                                                                                                                                                                                                                                                                                                                                                                                                                                                                                                                                                                                                                                                                                                                                                                                                                                                                                                                                                                                                                                                                                                                                                                                                                                                                                                                                                                                                                                                                                                                                                                                                                                                                                                                                                                                                                                                                                                                                                                          | 10    |      |         |      |                |        |        |                |        |        |            |        |      |
| 120                                                                                                                                                                                                                                                                                                                                                                                                                                                                                                                                                                                                                                                                                                                                                                                                                                                                                                                                                                                                                                                                                                                                                                                                                                                                                                                                                                                                                                                                                                                                                                                                                                                                                                                                                                                                                                                                                                                                                                                                                                                                                                                          |       |      |         | 4500 | 665            | 51.0   | 41.8   | 605            | 46.4   | 38.0   |            |        |      |
| 15                                                                                                                                                                                                                                                                                                                                                                                                                                                                                                                                                                                                                                                                                                                                                                                                                                                                                                                                                                                                                                                                                                                                                                                                                                                                                                                                                                                                                                                                                                                                                                                                                                                                                                                                                                                                                                                                                                                                                                                                                                                                                                                           |       |      |         |      |                |        |        |                |        |        |            |        |      |
| 15                                                                                                                                                                                                                                                                                                                                                                                                                                                                                                                                                                                                                                                                                                                                                                                                                                                                                                                                                                                                                                                                                                                                                                                                                                                                                                                                                                                                                                                                                                                                                                                                                                                                                                                                                                                                                                                                                                                                                                                                                                                                                                                           |       |      |         | 4500 | 830            | 63.7   | 52.2   | 830            | 63.7   | 51.0   |            |        |      |
| 200 91520 9000 550 84.4 72.1 480 73.7 61.2 78x30x63 40x19 1601  120 92012 9000 665 102.1 86.1 605 92.8 76.1 75x29x56 40x19 1643 85x30x63 51x22½ 1858  120 92512 9000 780 119.7 101.6 710 109.0 89.6 78x30x63 51x22½ 1872  25 200 92524 9000 780 119.7 101.6 710 109.0 89.6 78x30x63 51x22½ 1872  120 93012 93012 9000 830 127.4 104.5 830 127.4 101.1 78x30x63 40x19 1678                                                                                                                                                                                                                                                                                                                                                                                                                                                                                                                                                                                                                                                                                                                                                                                                                                                                                                                                                                                                                                                                                                                                                                                                                                                                                                                                                                                                                                                                                                                                                                                                                                                                                                                                                    | 15    |      |         |      |                |        |        |                |        |        |            |        |      |
| 20   120   92012   9000   665   102.1   86.1   605   92.8   76.1   75x29x56   40x19   1404   1643   1643   1643   1643   1643   1643   1643   1643   1643   1643   1643   1643   1643   1643   1643   1643   1643   1643   1643   1643   1643   1643   1643   1643   1643   1643   1643   1643   1643   1643   1643   1643   1643   1643   1643   1643   1643   1643   1643   1643   1643   1643   1643   1643   1643   1643   1643   1643   1643   1643   1643   1643   1643   1643   1643   1643   1643   1643   1643   1643   1643   1643   1643   1643   1643   1643   1643   1643   1643   1643   1643   1643   1643   1643   1643   1643   1643   1643   1643   1643   1643   1643   1643   1643   1643   1643   1643   1643   1643   1643   1643   1643   1643   1643   1643   1643   1643   1643   1643   1643   1643   1643   1643   1643   1643   1643   1643   1643   1643   1643   1643   1643   1643   1643   1643   1643   1643   1643   1643   1643   1643   1643   1643   1643   1643   1643   1643   1643   1643   1643   1643   1643   1643   1643   1643   1643   1643   1643   1643   1643   1643   1643   1643   1643   1643   1643   1643   1643   1643   1643   1643   1643   1643   1643   1643   1643   1643   1643   1643   1643   1643   1643   1643   1643   1643   1643   1643   1643   1643   1643   1643   1643   1643   1643   1643   1643   1643   1643   1643   1643   1643   1643   1643   1643   1643   1643   1643   1643   1643   1643   1643   1643   1643   1643   1643   1643   1643   1643   1643   1643   1643   1643   1643   1643   1643   1643   1643   1643   1643   1643   1643   1643   1643   1643   1643   1643   1643   1643   1643   1643   1643   1643   1643   1643   1643   1643   1643   1643   1643   1643   1643   1643   1643   1643   1643   1643   1643   1643   1643   1643   1643   1643   1643   1643   1643   1643   1643   1643   1643   1643   1643   1643   1643   1643   1643   1643   1643   1643   1643   1643   1643   1643   1643   1643   1643   1643   1643   1643   1643   1643   1643   1643   1643   1643   1643   1643   1643   1643   1643  |       |      |         | 9000 | 550            | 84.4   | 72.1   | 480            | 73.7   | 61.2   |            |        |      |
| 20         200         92020         9000         665         102.1         86.1         605         92.8         76.1         78x30x63         40x19         1643           240         92024         92024         92024         92.8         76.1         78x30x63         51x22½         1858           25         200         92512         9000         780         119.7         101.6         710         109.0         89.6         75x29x56         40x19         1418           25         240         92524         9000         780         119.7         101.6         710         109.0         89.6         78x30x63         40x19         1657           240         92524         93012         93012         75x29x56         40x19         1439           30         200         93020         9000         830         127.4         104.5         830         127.4         101.1         78x30x63         40x19         1439           30         200         93020         9000         830         127.4         104.5         830         127.4         101.1         78x30x63         40x19         1678                                                                                                                                                                                                                                                                                                                                                                                                                                                                                                                                                                                                                                                                                                                                                                                                                                                                                                                                                                                          |       | 200  | 91520   |      |                |        |        |                |        |        | 78x30x63   | 40x19  | 1601 |
| 240     92024     85x30x63     51x22½     1858       25     200     92512     9000     780     119.7     101.6     710     109.0     89.6     75x29x56     40x19     1418       25     240     92524     9000     780     119.7     101.6     710     109.0     89.6     75x29x56     40x19     1657       85x30x63     51x22½     1872       120     93012     93020     9000     830     127.4     104.5     830     127.4     101.1     78x30x63     40x19     1439       30     200     93020     9000     830     127.4     104.5     830     127.4     101.1     78x30x63     40x19     1678                                                                                                                                                                                                                                                                                                                                                                                                                                                                                                                                                                                                                                                                                                                                                                                                                                                                                                                                                                                                                                                                                                                                                                                                                                                                                                                                                                                                                                                                                                                           | 20    | 120  | 92012   |      |                |        |        |                |        |        |            | 40x19  | 1404 |
| 120   92512   9000   780   119.7   101.6   710   109.0   89.6   75x29x56   40x19   1418   1657   240   92524   9000   780   119.7   101.6   710   109.0   89.6   78x30x63   40x19   1657   85x30x63   51x22½   1872   120   93012   9000   830   127.4   104.5   830   127.4   101.1   75x29x56   40x19   1439   1678   1678   1678   1678   1678   1678   1678   1678   1678   1678   1678   1678   1678   1678   1678   1678   1678   1678   1678   1678   1678   1678   1678   1678   1678   1678   1678   1678   1678   1678   1678   1678   1678   1678   1678   1678   1678   1678   1678   1678   1678   1678   1678   1678   1678   1678   1678   1678   1678   1678   1678   1678   1678   1678   1678   1678   1678   1678   1678   1678   1678   1678   1678   1678   1678   1678   1678   1678   1678   1678   1678   1678   1678   1678   1678   1678   1678   1678   1678   1678   1678   1678   1678   1678   1678   1678   1678   1678   1678   1678   1678   1678   1678   1678   1678   1678   1678   1678   1678   1678   1678   1678   1678   1678   1678   1678   1678   1678   1678   1678   1678   1678   1678   1678   1678   1678   1678   1678   1678   1678   1678   1678   1678   1678   1678   1678   1678   1678   1678   1678   1678   1678   1678   1678   1678   1678   1678   1678   1678   1678   1678   1678   1678   1678   1678   1678   1678   1678   1678   1678   1678   1678   1678   1678   1678   1678   1678   1678   1678   1678   1678   1678   1678   1678   1678   1678   1678   1678   1678   1678   1678   1678   1678   1678   1678   1678   1678   1678   1678   1678   1678   1678   1678   1678   1678   1678   1678   1678   1678   1678   1678   1678   1678   1678   1678   1678   1678   1678   1678   1678   1678   1678   1678   1678   1678   1678   1678   1678   1678   1678   1678   1678   1678   1678   1678   1678   1678   1678   1678   1678   1678   1678   1678   1678   1678   1678   1678   1678   1678   1678   1678   1678   1678   1678   1678   1678   1678   1678   1678   1678   1678   1678   1678   1678   1678   1678   1678   1678   167 |       |      |         | 9000 | 665            | 102.1  | 86.1   | 605            | 92.8   | 76.1   |            |        |      |
| 25 200 92520 9000 780 119.7 101.6 710 109.0 89.6 78x30x83 40x19 1657 240 92524 120 93012 30 200 93020 9000 830 127.4 104.5 830 127.4 101.1 78x30x83 40x19 1678                                                                                                                                                                                                                                                                                                                                                                                                                                                                                                                                                                                                                                                                                                                                                                                                                                                                                                                                                                                                                                                                                                                                                                                                                                                                                                                                                                                                                                                                                                                                                                                                                                                                                                                                                                                                                                                                                                                                                               |       | 240  | 92024   |      |                |        |        |                |        |        | 85x30x63   | 51x22½ | 1858 |
| 240     92524     85x30x63     51x22½     1872       120     93012     93012     75x29x56     40x19     1439       30     200     93020     9000     830     127.4     104.5     830     127.4     101.1     78x30x83     40x19     1678                                                                                                                                                                                                                                                                                                                                                                                                                                                                                                                                                                                                                                                                                                                                                                                                                                                                                                                                                                                                                                                                                                                                                                                                                                                                                                                                                                                                                                                                                                                                                                                                                                                                                                                                                                                                                                                                                     | 25    |      |         | 0000 | 700            | 440.7  | 1016   | 740            | 100.0  | 00.0   |            |        |      |
| 120 93012<br>30 200 93020 9000 830 127.4 104.5 830 127.4 101.1 78x30x63 40x19 1678                                                                                                                                                                                                                                                                                                                                                                                                                                                                                                                                                                                                                                                                                                                                                                                                                                                                                                                                                                                                                                                                                                                                                                                                                                                                                                                                                                                                                                                                                                                                                                                                                                                                                                                                                                                                                                                                                                                                                                                                                                           | 25    |      |         | 9000 | /80            | 119.7  | 101.6  | /10            | 109.0  | 89.6   |            |        |      |
| 30 200 93020 9000 830 127.4 104.5 830 127.4 101.1 78x30x63 40x19 1678                                                                                                                                                                                                                                                                                                                                                                                                                                                                                                                                                                                                                                                                                                                                                                                                                                                                                                                                                                                                                                                                                                                                                                                                                                                                                                                                                                                                                                                                                                                                                                                                                                                                                                                                                                                                                                                                                                                                                                                                                                                        | 30    |      |         |      |                |        |        |                |        |        |            |        |      |
| 15   15   15   15   15   15   15   15                                                                                                                                                                                                                                                                                                                                                                                                                                                                                                                                                                                                                                                                                                                                                                                                                                                                                                                                                                                                                                                                                                                                                                                                                                                                                                                                                                                                                                                                                                                                                                                                                                                                                                                                                                                                                                                                                                                                                                                                                                                                                        |       |      |         | 9000 | 830            | 127.4  | 104.5  | 830            | 127.4  | 101.1  |            |        |      |
|                                                                                                                                                                                                                                                                                                                                                                                                                                                                                                                                                                                                                                                                                                                                                                                                                                                                                                                                                                                                                                                                                                                                                                                                                                                                                                                                                                                                                                                                                                                                                                                                                                                                                                                                                                                                                                                                                                                                                                                                                                                                                                                              |       |      |         |      |                |        |        |                |        |        |            |        |      |