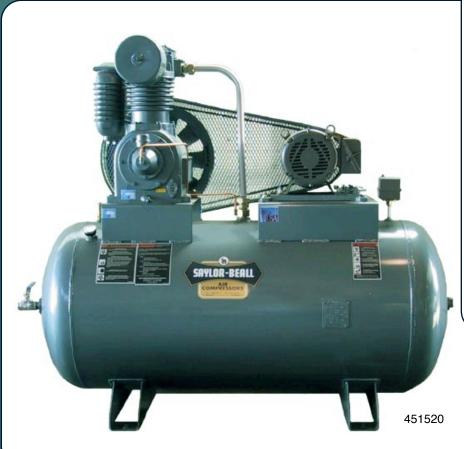

## HORIZONTAL TANK MOUNTED AIR COMPRESSORS

| Motor   Tank   Cap.   Lubricated   Lubricated   Power   Cap.   Lubricated   Lubricated   Power   Cap.   Lubricated   Lubricated   Pump   RPM   CFM   |       |      |         |      |                |        |        |                |        |        |            |        |      |
|------------------------------------------------------------------------------------------------------------------------------------------------------------------------------------------------------------------------------------------------------------------------------------------------------------------------------------------------------------------------------------------------------------------------------------------------------------------------------------------------------------------------------------------------------------------------------------------------------------------------------------------------------------------------------------------------------------------------------------------------------------------------------------------------------------------------------------------------------------------------------------------------------------------------------------------------------------------------------------------------------------------------------------------------------------------------------------------------------------------------------------------------------------------------------------------------------------------------------------------------------------------------------------------------------------------------------------------------------------------------------------------------------------------------------------------------------------------------------------------------------------------------------------------------------------------------------------------------------------------------------------------------------------------------------------------------------------------------------------------------------------------------------------------------------------------------------------------------------------------------------------------------------------------------------------------------------------------------------------------------------------------------------------------------------------------------------------------------------------------------------|-------|------|---------|------|----------------|--------|--------|----------------|--------|--------|------------|--------|------|
| Power   (Gal)   Model   Pump   RPM   Displ.   Delvd.   RPM   Displ.   Delvd.   (Inches)   (Inches)   Wt. (Ibs)                                                                                                                                                                                                                                                                                                                                                                                                                                                                                                                                                                                                                                                                                                                                                                                                                                                                                                                                                                                                                                                                                                                                                                                                                                                                                                                                                                                                                                                                                                                                                                                                                                                                                                                                                                                                                                                                                                                                                                                                               |       | Tank |         |      | 100 PSI Rating |        |        | 175 PSI Rating |        |        |            |        |      |
| 11/2   60                                                                                                                                                                                                                                                                                                                                                                                                                                                                                                                                                                                                                                                                                                                                                                                                                                                                                                                                                                                                                                                                                                                                                                                                                                                                                                                                                                                                                                                                                                                                                                                                                                                                                                                                                                                                                                                                                                                                                                                                                                                                                                                    |       |      |         |      | RPM            |        |        | RPM            |        |        |            |        |      |
| 11/5                                                                                                                                                                                                                                                                                                                                                                                                                                                                                                                                                                                                                                                                                                                                                                                                                                                                                                                                                                                                                                                                                                                                                                                                                                                                                                                                                                                                                                                                                                                                                                                                                                                                                                                                                                                                                                                                                                                                                                                                                                                                                                                         | rowei | ·    |         | rump |                | DISPI. | Delva. |                | Dispi. | Delva. | ,,         | (      | ` '  |
| 2 60 720-80 703 540 10.5 8.3 510 10.0 7.5 48x21x47 28x19 590  3 80 730-80 705 575 15.5 12.3 540 14.8 11.1 63x21x47 40x19 590  3 80 730-80 705 575 15.5 12.3 540 14.8 11.1 63x21x47 40x19 612 612 612 612 612 612 612 612 612 612                                                                                                                                                                                                                                                                                                                                                                                                                                                                                                                                                                                                                                                                                                                                                                                                                                                                                                                                                                                                                                                                                                                                                                                                                                                                                                                                                                                                                                                                                                                                                                                                                                                                                                                                                                                                                                                                                             | 11/2  |      |         | 703  | 475            | 9.2    | 7.3    | 400            | 7.8    | 5.8    |            |        |      |
| 2   80   720-80   703   540   10.5   8.3   510   10.0   7.5   63x21x47   40x19   560     3   80   730-80   705   575   15.5   12.3   540   14.8   11.1   48x21x47   28x19   567     40x19   612   69x24x51   40x19   612     5   80   735-80   705   850   23.0   18.3   845   23.0   17.3   48x21x47   40x19   628     80   735-80   705   850   23.0   18.3   845   23.0   17.3   63x21x47   40x19   628     80   737-80   707   515   27.9   22.2   455   24.7   18.5   69x24x51   40x19   764     71/2   737-120   707   730   39.4   31.2   655   35.4   26.9   63x21x47   40x19   40x19   40x19     80   745-80   707   730   39.4   31.2   655   35.4   26.9   63x21x47   40x19   729     80   745-80   707   850   46.0   36.6   850   46.0   34.4   69x24x51   40x19   875     10   10   10   451012   4500   665   51.0   41.8   605   46.4   38.0   75x29x58   40x19   1161     120   451512   9000   550   84.4   72.1   480   73.7   61.2   75x29x58   40x19   1195     20   200   91520   9000   665   102.1   86.1   605   92.8   76.1   75x29x56   40x19   1601     20   200   92020   9000   665   102.1   86.1   605   92.8   76.1   75x29x56   40x19   1601     20   200   92020   9000   665   102.1   86.1   605   92.8   76.1   75x29x56   40x19   1601     20   20   92520   9000   780   119.7   101.6   710   109.0   89.6   75x29x56   40x19   1404   40x19   1607     20   92020   92020   9000   780   119.7   101.6   710   109.0   89.6   75x29x56   40x19   1404   40x19   1607   40x19   40x19   1607   40x19   40x19   1607   40x19   40x19   1607   40x19   40x19  |       |      | 7.10.00 |      |                |        |        |                |        |        | OUAL IA II | TOXIO  |      |
| S0   720-80   S0   720-80   S0   730-80   S0   730-80   T30-80   | 2     |      |         | 703  | 540            | 10.5   | 8.3    | 510            | 10.0   | 7.5    |            |        |      |
| 3   80   730-80   705   575   15.5   12.3   540   14.8   11.1   63x21x47   40x19   612   738     60   735-80   735-80   705   850   23.0   18.3   845   23.0   17.3   63x21x47   40x19   583   63x21x47   40x19   754     80   735-80   735-80   707   515   27.9   22.2   455   24.7   18.5   63x21x47   40x19   754     80   737-120   707   730   39.4   31.2   655   35.4   26.9   63x21x47   40x19   729   745-120   745-120   707   730   39.4   31.2   655   35.4   26.9   63x21x47   40x19   729   745-120   707   730   39.4   31.2   655   35.4   26.9   63x21x47   40x19   729   745-120   707   730   39.4   31.2   655   35.4   26.9   63x21x47   40x19   729   729   720   720   720   720   720   720   720   720   720   720   720   720   720   720   720   720   720   720   720   720   720   720   720   720   720   720   720   720   720   720   720   720   720   720   720   720   720   720   720   720   720   720   720   720   720   720   720   720   720   720   720   720   720   720   720   720   720   720   720   720   720   720   720   720   720   720   720   720   720   720   720   720   720   720   720   720   720   720   720   720   720   720   720   720   720   720   720   720   720   720   720   720   720   720   720   720   720   720   720   720   720   720   720   720   720   720   720   720   720   720   720   720   720   720   720   720   720   720   720   720   720   720   720   720   720   720   720   720   720   720   720   720   720   720   720   720   720   720   720   720   720   720   720   720   720   720   720   720   720   720   720   720   720   720   720   720   720   720   720   720   720   720   720   720   720   720   720   720   720   720   720   720   720   720   720   720   720   720   720   720   720   720   720   720   720   720   720   720   720   720   720   720   720   720   720   720   720   720   720   720   720   720   720   720   720   720   720   720   720   720   720   720   720   720   720   720   720   720   720   720   720   720   720   720   720   720   720   720   720   720   720   |       |      |         |      |                |        |        |                |        |        | 63x21x47   | 40x19  | 590  |
| 120                                                                                                                                                                                                                                                                                                                                                                                                                                                                                                                                                                                                                                                                                                                                                                                                                                                                                                                                                                                                                                                                                                                                                                                                                                                                                                                                                                                                                                                                                                                                                                                                                                                                                                                                                                                                                                                                                                                                                                                                                                                                                                                          | 3     | 60   | 730-60  |      |                |        |        |                |        |        | 48x21x47   | 28x19  | 567  |
| 60<br>80<br>735-80<br>120         735-80<br>735-80<br>120         705<br>735-80<br>735-120         850<br>705         23.0         18.3         845<br>845         23.0         17.3<br>8321x47<br>89x24x51         48x21x47<br>40x19<br>40x19         28x19<br>628<br>754         583<br>628<br>80x21x47<br>845           80<br>120         737-80<br>737-120         707         515         27.9         22.2         455         24.7         18.5<br>821x47<br>89x24x51         63x21x47<br>40x19<br>40x19         40x19<br>845         717<br>845           71/2         80<br>120         745-80<br>745-120         707         730<br>850         39.4<br>48.0         31.2<br>855         655<br>35.4<br>850         26.9<br>83x21x47<br>89x24x51         40x19<br>40x19         729<br>855           10<br>120<br>755-120         707<br>755-120         850<br>46.0         36.6<br>850         46.0<br>46.0<br>46.0<br>46.0<br>46.0<br>46.0<br>46.0<br>46.0                                                                                                                                                                                                                                                                                                                                                                                                                                                                                                                                                                                                                                                                                                                                                                                                                                                                                                                                                                                                                                                                                                                                                      |       |      |         | 705  | 575            | 15.5   | 12.3   | 540            | 14.8   | 11.1   |            |        |      |
| 80         735-80<br>735-120         705         850         23.0         18.3         845         23.0         17.3         63x21x47<br>69x24x51         40x19<br>40x19         628<br>754           80         737-80<br>120         707         515         27.9         22.2         455         24.7         18.5         63x21x47<br>69x24x51         40x19<br>40x19         717<br>845           7½         80         745-80<br>120         707         730         39.4         31.2         655         35.4         26.9         63x21x47<br>69x24x51         40x19<br>40x19         729<br>855           10         80         755-80<br>120         707         850         46.0         36.6         850         46.0         34.4         63x21x47<br>69x24x51         40x19<br>40x19         749<br>875           10         451012<br>200         450012<br>451512<br>200         4500         865         51.0         41.8         605         46.4         38.0         75x29x58<br>75x29x58<br>78x30x63         40x19<br>40x19         1195<br>1434           15         120<br>200<br>91520         91512<br>9000         9000<br>9000         84.4         72.1         480         73.7         61.2         75x29x58<br>78x30x63         40x19<br>40x19         14                                                                                                                                                                                                                                                                                                                                                                                                                                                                                                                                                                                                                                                                                                                                                                                                                                  |       | 120  | 730-120 |      |                |        |        |                |        |        | 69x24x51   | 40x19  | 738  |
| 5         120         735-120         707         515         27.9         22.2         455         24.7         18.5         63x21x47 dox19 dox1                                                                                                                |       | 80   | 735-80  | 705  | 850            | 23.0   | 18.3   | 845            | 23.0   | 17.3   |            |        |      |
| 5         80         737-80         707         515         27.9         22.2         455         24.7         18.5         63x21x47<br>69x24x51         40x19<br>40x19         717<br>845           7½         80         745-80<br>120         707         730         39.4         31.2         655         35.4         26.9         63x21x47<br>69x24x51         40x19<br>40x19         729<br>855           10         80         755-80<br>120         707         850         46.0         36.6         850         46.0         34.4         63x21x47<br>69x24x51         40x19<br>40x19         855           10         120         755-120         707         850         46.0         36.6         850         46.0         34.4         63x21x47<br>69x24x51         40x19<br>40x19         875           120         451012<br>200         4500         665         51.0         41.8         605         46.4         38.0         75x29x58<br>78x30x63         40x19<br>40x19         1195<br>1434           15         120         91512<br>200         9000         830         63.7         52.2         830         63.7         51.0         75x29x58<br>78x30x63         40x19<br>40x19         1359<br>1601           20                                                                                                                                                                                                                                                                                                                                                                                                                                                                                                                                                                                                                                                                                                                                                                                                                                                                            |       |      |         |      |                |        |        |                |        |        |            |        |      |
| 120                                                                                                                                                                                                                                                                                                                                                                                                                                                                                                                                                                                                                                                                                                                                                                                                                                                                                                                                                                                                                                                                                                                                                                                                                                                                                                                                                                                                                                                                                                                                                                                                                                                                                                                                                                                                                                                                                                                                                                                                                                                                                                                          | 5     | 120  | 730-120 |      |                |        |        |                |        |        | 09824851   | 40x19  | 794  |
| 120                                                                                                                                                                                                                                                                                                                                                                                                                                                                                                                                                                                                                                                                                                                                                                                                                                                                                                                                                                                                                                                                                                                                                                                                                                                                                                                                                                                                                                                                                                                                                                                                                                                                                                                                                                                                                                                                                                                                                                                                                                                                                                                          |       | 80   |         | 707  | 515            | 27.9   | 22.2   | 4EE            | 24.7   | 10.5   | 63x21x47   | 40x19  | 717  |
| 7½         120         745-120         707         730         39.4         31.2         655         35.4         26.9         69x24x51         40x19         855           10         80         755-80         707         850         46.0         36.6         850         46.0         34.4         63x21x47         40x19         749           120         451012         4500         665         51.0         41.8         605         46.4         38.0         75x29x58         40x19         1161           120         451512         4500         830         63.7         52.2         830         63.7         51.0         75x29x58         40x19         1195           120         451512         4500         830         63.7         52.2         830         63.7         51.0         75x29x58         40x19         1195           120         91512         9000         550         84.4         72.1         480         73.7         61.2         75x29x58         40x19         1359           20         92012         9000         665         102.1         86.1         605         92.8         76.1         75x29x56         40x19         1404                                                                                                                                                                                                                                                                                                                                                                                                                                                                                                                                                                                                                                                                                                                                                                                                                                                                                                                                          |       | 120  |         |      |                |        | 22.2   | 400            | 24.7   | 18.5   | 69x24x51   | 40x19  | 845  |
| 120                                                                                                                                                                                                                                                                                                                                                                                                                                                                                                                                                                                                                                                                                                                                                                                                                                                                                                                                                                                                                                                                                                                                                                                                                                                                                                                                                                                                                                                                                                                                                                                                                                                                                                                                                                                                                                                                                                                                                                                                                                                                                                                          | 71/   | 80   | 745-80  |      | 700            |        |        | 055            |        |        | 63x21x47   | 40x19  | 729  |
| 10                                                                                                                                                                                                                                                                                                                                                                                                                                                                                                                                                                                                                                                                                                                                                                                                                                                                                                                                                                                                                                                                                                                                                                                                                                                                                                                                                                                                                                                                                                                                                                                                                                                                                                                                                                                                                                                                                                                                                                                                                                                                                                                           | 17/2  | 120  | 745-120 | 707  | /30            | 39.4   | 31.2   | 000            | 35.4   | 20.9   | 69x24x51   | 40x19  | 855  |
| 10                                                                                                                                                                                                                                                                                                                                                                                                                                                                                                                                                                                                                                                                                                                                                                                                                                                                                                                                                                                                                                                                                                                                                                                                                                                                                                                                                                                                                                                                                                                                                                                                                                                                                                                                                                                                                                                                                                                                                                                                                                                                                                                           |       |      | 755-120 | 707  | 850            | 46.0   | 36.6   | 850            | 46.0   | 34.4   |            |        |      |
| 120                                                                                                                                                                                                                                                                                                                                                                                                                                                                                                                                                                                                                                                                                                                                                                                                                                                                                                                                                                                                                                                                                                                                                                                                                                                                                                                                                                                                                                                                                                                                                                                                                                                                                                                                                                                                                                                                                                                                                                                                                                                                                                                          | 10    |      |         |      |                |        |        |                |        |        |            |        |      |
| 120                                                                                                                                                                                                                                                                                                                                                                                                                                                                                                                                                                                                                                                                                                                                                                                                                                                                                                                                                                                                                                                                                                                                                                                                                                                                                                                                                                                                                                                                                                                                                                                                                                                                                                                                                                                                                                                                                                                                                                                                                                                                                                                          |       |      |         | 4500 | 665            | 51.0   | 41.8   | 605            | 46.4   | 38.0   |            |        |      |
| 15                                                                                                                                                                                                                                                                                                                                                                                                                                                                                                                                                                                                                                                                                                                                                                                                                                                                                                                                                                                                                                                                                                                                                                                                                                                                                                                                                                                                                                                                                                                                                                                                                                                                                                                                                                                                                                                                                                                                                                                                                                                                                                                           |       |      |         |      |                |        |        |                |        |        |            |        |      |
| 15                                                                                                                                                                                                                                                                                                                                                                                                                                                                                                                                                                                                                                                                                                                                                                                                                                                                                                                                                                                                                                                                                                                                                                                                                                                                                                                                                                                                                                                                                                                                                                                                                                                                                                                                                                                                                                                                                                                                                                                                                                                                                                                           |       |      |         | 4500 | 830            | 63.7   | 52.2   | 830            | 63.7   | 51.0   |            |        |      |
| 200 91520 9000 550 84.4 72.1 480 73.7 61.2 78x30x63 40x19 1601  120 92012 9000 665 102.1 86.1 605 92.8 76.1 75x29x56 40x19 1643 85x30x63 51x22½ 1858  120 92512 9000 780 119.7 101.6 710 109.0 89.6 78x30x63 51x22½ 1872  25 200 92524 9000 780 119.7 101.6 710 109.0 89.6 78x30x63 51x22½ 1872  120 93012 93012 9000 830 127.4 104.5 830 127.4 101.1 78x30x63 40x19 1678                                                                                                                                                                                                                                                                                                                                                                                                                                                                                                                                                                                                                                                                                                                                                                                                                                                                                                                                                                                                                                                                                                                                                                                                                                                                                                                                                                                                                                                                                                                                                                                                                                                                                                                                                    | 15    |      |         |      |                |        |        |                |        |        |            |        |      |
| 20   120   92012   9000   665   102.1   86.1   605   92.8   76.1   75x29x56   40x19   1404   1643   1643   1643   1643   1643   1643   1643   1643   1643   1643   1643   1643   1643   1643   1643   1643   1643   1643   1643   1643   1643   1643   1643   1643   1643   1643   1643   1643   1643   1643   1643   1643   1643   1643   1643   1643   1643   1643   1643   1643   1643   1643   1643   1643   1643   1643   1643   1643   1643   1643   1643   1643   1643   1643   1643   1643   1643   1643   1643   1643   1643   1643   1643   1643   1643   1643   1643   1643   1643   1643   1643   1643   1643   1643   1643   1643   1643   1643   1643   1643   1643   1643   1643   1643   1643   1643   1643   1643   1643   1643   1643   1643   1643   1643   1643   1643   1643   1643   1643   1643   1643   1643   1643   1643   1643   1643   1643   1643   1643   1643   1643   1643   1643   1643   1643   1643   1643   1643   1643   1643   1643   1643   1643   1643   1643   1643   1643   1643   1643   1643   1643   1643   1643   1643   1643   1643   1643   1643   1643   1643   1643   1643   1643   1643   1643   1643   1643   1643   1643   1643   1643   1643   1643   1643   1643   1643   1643   1643   1643   1643   1643   1643   1643   1643   1643   1643   1643   1643   1643   1643   1643   1643   1643   1643   1643   1643   1643   1643   1643   1643   1643   1643   1643   1643   1643   1643   1643   1643   1643   1643   1643   1643   1643   1643   1643   1643   1643   1643   1643   1643   1643   1643   1643   1643   1643   1643   1643   1643   1643   1643   1643   1643   1643   1643   1643   1643   1643   1643   1643   1643   1643   1643   1643   1643   1643   1643   1643   1643   1643   1643   1643   1643   1643   1643   1643   1643   1643   1643   1643   1643   1643   1643   1643   1643   1643   1643   1643   1643   1643   1643   1643   1643   1643   1643   1643   1643   1643   1643   1643   1643   1643   1643   1643   1643   1643   1643   1643   1643   1643   1643   1643   1643   1643   1643   1643   1643   1643   1643   1643  |       |      |         | 9000 | 550            | 84.4   | 72.1   | 480            | 73.7   | 61.2   |            |        |      |
| 20         200         92020         9000         665         102.1         86.1         605         92.8         76.1         78x30x63         40x19         1643           240         92024         92024         92024         92.8         76.1         78x30x63         51x22½         1858           25         200         92512         9000         780         119.7         101.6         710         109.0         89.6         75x29x56         40x19         1418           25         240         92524         9000         780         119.7         101.6         710         109.0         89.6         78x30x63         40x19         1657           240         92524         93012         93012         75x29x56         40x19         1439           30         200         93020         9000         830         127.4         104.5         830         127.4         101.1         78x30x63         40x19         1439           30         200         93020         9000         830         127.4         104.5         830         127.4         101.1         78x30x63         40x19         1678                                                                                                                                                                                                                                                                                                                                                                                                                                                                                                                                                                                                                                                                                                                                                                                                                                                                                                                                                                                          |       | 200  | 91520   |      |                |        |        |                |        |        | 78x30x63   | 40x19  | 1601 |
| 240     92024     85x30x63     51x22½     1858       25     200     92512     9000     780     119.7     101.6     710     109.0     89.6     75x29x56     40x19     1418       25     240     92524     9000     780     119.7     101.6     710     109.0     89.6     75x29x56     40x19     1657       85x30x63     51x22½     1872       120     93012     93020     9000     830     127.4     104.5     830     127.4     101.1     78x30x63     40x19     1439       30     200     93020     9000     830     127.4     104.5     830     127.4     101.1     78x30x63     40x19     1678                                                                                                                                                                                                                                                                                                                                                                                                                                                                                                                                                                                                                                                                                                                                                                                                                                                                                                                                                                                                                                                                                                                                                                                                                                                                                                                                                                                                                                                                                                                           | 20    | 120  | 92012   |      |                |        |        |                |        |        |            | 40x19  | 1404 |
| 120   92512   9000   780   119.7   101.6   710   109.0   89.6   75x29x56   40x19   1418   1657   240   92524   9000   780   119.7   101.6   710   109.0   89.6   78x30x63   40x19   1657   85x30x63   51x22½   1872   120   93012   9000   830   127.4   104.5   830   127.4   101.1   75x29x56   40x19   1439   1678   1678   1678   1678   1678   1678   1678   1678   1678   1678   1678   1678   1678   1678   1678   1678   1678   1678   1678   1678   1678   1678   1678   1678   1678   1678   1678   1678   1678   1678   1678   1678   1678   1678   1678   1678   1678   1678   1678   1678   1678   1678   1678   1678   1678   1678   1678   1678   1678   1678   1678   1678   1678   1678   1678   1678   1678   1678   1678   1678   1678   1678   1678   1678   1678   1678   1678   1678   1678   1678   1678   1678   1678   1678   1678   1678   1678   1678   1678   1678   1678   1678   1678   1678   1678   1678   1678   1678   1678   1678   1678   1678   1678   1678   1678   1678   1678   1678   1678   1678   1678   1678   1678   1678   1678   1678   1678   1678   1678   1678   1678   1678   1678   1678   1678   1678   1678   1678   1678   1678   1678   1678   1678   1678   1678   1678   1678   1678   1678   1678   1678   1678   1678   1678   1678   1678   1678   1678   1678   1678   1678   1678   1678   1678   1678   1678   1678   1678   1678   1678   1678   1678   1678   1678   1678   1678   1678   1678   1678   1678   1678   1678   1678   1678   1678   1678   1678   1678   1678   1678   1678   1678   1678   1678   1678   1678   1678   1678   1678   1678   1678   1678   1678   1678   1678   1678   1678   1678   1678   1678   1678   1678   1678   1678   1678   1678   1678   1678   1678   1678   1678   1678   1678   1678   1678   1678   1678   1678   1678   1678   1678   1678   1678   1678   1678   1678   1678   1678   1678   1678   1678   1678   1678   1678   1678   1678   1678   1678   1678   1678   1678   1678   1678   1678   1678   1678   1678   1678   1678   1678   1678   1678   1678   1678   1678   1678   1678   1678   167 |       |      |         | 9000 | 665            | 102.1  | 86.1   | 605            | 92.8   | 76.1   |            |        |      |
| 25 200 92520 9000 780 119.7 101.6 710 109.0 89.6 78x30x83 40x19 1657 240 92524 120 93012 30 200 93020 9000 830 127.4 104.5 830 127.4 101.1 78x30x83 40x19 1678                                                                                                                                                                                                                                                                                                                                                                                                                                                                                                                                                                                                                                                                                                                                                                                                                                                                                                                                                                                                                                                                                                                                                                                                                                                                                                                                                                                                                                                                                                                                                                                                                                                                                                                                                                                                                                                                                                                                                               |       | 240  | 92024   |      |                |        |        |                |        |        | 85x30x63   | 51x22½ | 1858 |
| 240     92524     85x30x63     51x22½     1872       120     93012     93012     75x29x56     40x19     1439       30     200     93020     9000     830     127.4     104.5     830     127.4     101.1     78x30x83     40x19     1678                                                                                                                                                                                                                                                                                                                                                                                                                                                                                                                                                                                                                                                                                                                                                                                                                                                                                                                                                                                                                                                                                                                                                                                                                                                                                                                                                                                                                                                                                                                                                                                                                                                                                                                                                                                                                                                                                     | 25    |      |         | 0000 | 700            | 440.7  | 1016   | 740            | 100.0  | 00.0   |            |        |      |
| 120 93012<br>30 200 93020 9000 830 127.4 104.5 830 127.4 101.1 78x30x63 40x19 1678                                                                                                                                                                                                                                                                                                                                                                                                                                                                                                                                                                                                                                                                                                                                                                                                                                                                                                                                                                                                                                                                                                                                                                                                                                                                                                                                                                                                                                                                                                                                                                                                                                                                                                                                                                                                                                                                                                                                                                                                                                           | 25    |      |         | 9000 | /80            | 119.7  | 101.6  | /10            | 109.0  | 89.6   |            |        |      |
| 30 200 93020 9000 830 127.4 104.5 830 127.4 101.1 78x30x63 40x19 1678                                                                                                                                                                                                                                                                                                                                                                                                                                                                                                                                                                                                                                                                                                                                                                                                                                                                                                                                                                                                                                                                                                                                                                                                                                                                                                                                                                                                                                                                                                                                                                                                                                                                                                                                                                                                                                                                                                                                                                                                                                                        | 30    |      |         |      |                |        |        |                |        |        |            |        |      |
| 15   15   15   15   15   15   15   15                                                                                                                                                                                                                                                                                                                                                                                                                                                                                                                                                                                                                                                                                                                                                                                                                                                                                                                                                                                                                                                                                                                                                                                                                                                                                                                                                                                                                                                                                                                                                                                                                                                                                                                                                                                                                                                                                                                                                                                                                                                                                        |       |      |         | 9000 | 830            | 127.4  | 104.5  | 830            | 127.4  | 101.1  |            |        |      |
|                                                                                                                                                                                                                                                                                                                                                                                                                                                                                                                                                                                                                                                                                                                                                                                                                                                                                                                                                                                                                                                                                                                                                                                                                                                                                                                                                                                                                                                                                                                                                                                                                                                                                                                                                                                                                                                                                                                                                                                                                                                                                                                              |       |      |         |      |                |        |        |                |        |        |            |        |      |