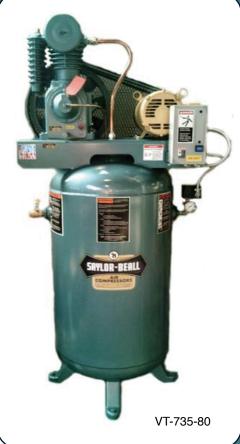

## **VERTICAL TANK MOUNTED AIR COMPRESSORS**

| Horse Ca | Tank            | Cap. Lubricated                      | Splash<br>Lubricated<br>Pump | 100 PSI Rating |               |               | 175 PSI Rating |               |               | Dimensions                       | Bolt Down                   | Approx.               |
|----------|-----------------|--------------------------------------|------------------------------|----------------|---------------|---------------|----------------|---------------|---------------|----------------------------------|-----------------------------|-----------------------|
|          | Cap.<br>(Gal)   |                                      |                              | RPM            | CFM<br>Displ. | CFM<br>Delvd. | RPM            | CFM<br>Displ. | CFM<br>Delvd. | LxWxH<br>(inches)                | LxW<br>(inches)             | Shipping<br>Wt. (lbs) |
| 11/2     | 60<br>80        | VT-715-80<br>VT-715-80               | 703                          | 475            | 9.2           | 7.3           | 400            | 7.8           | 5.8           | 34x26x74<br>34x29x74             | 23x23<br>251/2x251/2        | 522<br>589            |
| 2        | 60<br>80        | VT-720-60<br>VT-720-80               | 703                          | 540            | 10.5          | 8.3           | 510            | 10.0          | 7.5           | 34x26x74<br>34x29x74             | 23x23<br>251/2x251/2        | 543<br>610            |
| 3        | 60<br>80<br>120 | VT-730-60<br>VT-730-80<br>VT-730-120 | 705                          | 575            | 15.5          | 12.3          | 540            | 14.8          | 11.1          | 34x26x74<br>34x29x74<br>34x30x77 | 23x23<br>25½x25½<br>25½x25½ | 565<br>632<br>784     |
| 5        | 60<br>80<br>120 | VT-735-60<br>VT-735-80<br>VT-735-120 | 705                          | 850            | 23.0          | 18.3          | 845            | 23.0          | 17.3          | 34x26x74<br>34x29x74<br>34x30x77 | 23x23<br>25½x25½<br>25½x25½ | 581<br>648<br>800     |
|          | 120             | VT-737-120                           | 707                          | 515            | 27.9          | 22.2          | 455            | 24.7          | 18.5          | 44x30x75                         | 251/2x251/2                 | 905                   |
| 71/2     | 120             | VT-745-120                           | 707                          | 730            | 39.4          | 31.2          | 655            | 35.4          | 26.9          | 44x30x75                         | 251/2×251/2                 | 915                   |
| 10       | 120             | VT-755-120                           | 707                          | 850            | 46.0          | 36.6          | 850            | 46.0          | 34.4          | 44x30x75                         | 251/2x251/2                 | 935                   |