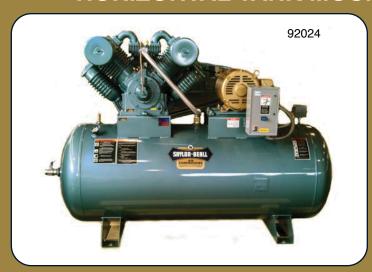

## HORIZONTAL TANK MOUNTED AIR COMPRESSORS

| Motor   Tank   Cap.   Lubricated   Lubricated   Power   Cap.   Lubricated   Lubricated   Power   Cap.   Lubricated   Lubricated   Pump   RPM   CFM   |       |      |         |      |                |        |        |                |        |        |            |        |      |
|------------------------------------------------------------------------------------------------------------------------------------------------------------------------------------------------------------------------------------------------------------------------------------------------------------------------------------------------------------------------------------------------------------------------------------------------------------------------------------------------------------------------------------------------------------------------------------------------------------------------------------------------------------------------------------------------------------------------------------------------------------------------------------------------------------------------------------------------------------------------------------------------------------------------------------------------------------------------------------------------------------------------------------------------------------------------------------------------------------------------------------------------------------------------------------------------------------------------------------------------------------------------------------------------------------------------------------------------------------------------------------------------------------------------------------------------------------------------------------------------------------------------------------------------------------------------------------------------------------------------------------------------------------------------------------------------------------------------------------------------------------------------------------------------------------------------------------------------------------------------------------------------------------------------------------------------------------------------------------------------------------------------------------------------------------------------------------------------------------------------------|-------|------|---------|------|----------------|--------|--------|----------------|--------|--------|------------|--------|------|
| Power   (Gal)   Model   Pump   RPM   Displ.   Delvd.   RPM   Displ.   Delvd.   (Inches)   (Inches)   Wt. (Ibs)                                                                                                                                                                                                                                                                                                                                                                                                                                                                                                                                                                                                                                                                                                                                                                                                                                                                                                                                                                                                                                                                                                                                                                                                                                                                                                                                                                                                                                                                                                                                                                                                                                                                                                                                                                                                                                                                                                                                                                                                               |       | Tank |         |      | 100 PSI Rating |        |        | 175 PSI Rating |        |        |            |        |      |
| 11/2   60                                                                                                                                                                                                                                                                                                                                                                                                                                                                                                                                                                                                                                                                                                                                                                                                                                                                                                                                                                                                                                                                                                                                                                                                                                                                                                                                                                                                                                                                                                                                                                                                                                                                                                                                                                                                                                                                                                                                                                                                                                                                                                                    |       |      |         |      | RPM            |        |        | RPM            |        |        |            |        |      |
| 11/5                                                                                                                                                                                                                                                                                                                                                                                                                                                                                                                                                                                                                                                                                                                                                                                                                                                                                                                                                                                                                                                                                                                                                                                                                                                                                                                                                                                                                                                                                                                                                                                                                                                                                                                                                                                                                                                                                                                                                                                                                                                                                                                         | rowei | ·    |         | rump |                | DISPI. | Delva. |                | Dispi. | Delva. | ,,         | (      | ` '  |
| 2 60 720-80 703 540 10.5 8.3 510 10.0 7.5 48x21x47 28x19 590  3 80 730-80 705 575 15.5 12.3 540 14.8 11.1 63x21x47 40x19 590  3 80 730-80 705 575 15.5 12.3 540 14.8 11.1 63x21x47 40x19 612 612 612 612 612 612 612 612 612 612                                                                                                                                                                                                                                                                                                                                                                                                                                                                                                                                                                                                                                                                                                                                                                                                                                                                                                                                                                                                                                                                                                                                                                                                                                                                                                                                                                                                                                                                                                                                                                                                                                                                                                                                                                                                                                                                                             | 11/2  |      |         | 703  | 475            | 9.2    | 7.3    | 400            | 7.8    | 5.8    |            |        |      |
| 2   80   720-80   703   540   10.5   8.3   510   10.0   7.5   63x21x47   40x19   560     3   80   730-80   705   575   15.5   12.3   540   14.8   11.1   48x21x47   28x19   567     40x19   612   69x24x51   40x19   612     5   80   735-80   705   850   23.0   18.3   845   23.0   17.3   48x21x47   40x19   628     80   735-80   705   850   23.0   18.3   845   23.0   17.3   63x21x47   40x19   628     80   737-80   707   515   27.9   22.2   455   24.7   18.5   69x24x51   40x19   764     71/2   737-120   707   730   39.4   31.2   655   35.4   26.9   63x21x47   40x19   40x19   40x19     80   745-80   707   730   39.4   31.2   655   35.4   26.9   63x21x47   40x19   729     80   745-80   707   850   46.0   36.6   850   46.0   34.4   69x24x51   40x19   875     10   10   10   451012   4500   665   51.0   41.8   605   46.4   38.0   75x29x58   40x19   1161     120   451512   9000   550   84.4   72.1   480   73.7   61.2   75x29x58   40x19   1195     20   200   91520   9000   665   102.1   86.1   605   92.8   76.1   75x29x56   40x19   1601     20   200   92020   9000   665   102.1   86.1   605   92.8   76.1   75x29x56   40x19   1601     20   200   92020   9000   665   102.1   86.1   605   92.8   76.1   75x29x56   40x19   1601     20   20   92520   9000   780   119.7   101.6   710   109.0   89.6   75x29x56   40x19   1404   40x19   1607     20   92020   92020   9000   780   119.7   101.6   710   109.0   89.6   75x29x56   40x19   1404   40x19   1607   40x19   40x19   1607   40x19   40x19   1607   40x19   40x19   1607   40x19   40x19  |       |      | 7.10.00 |      |                |        |        |                |        |        | OUAL IA II | TOXIO  |      |
| S0   720-80   S0   720-80   S0   730-80   S0   730-80   T30-80   | 2     |      |         | 703  | 540            | 10.5   | 8.3    | 510            | 10.0   | 7.5    |            |        |      |
| 3   80   730-80   705   575   15.5   12.3   540   14.8   11.1   63x21x47   40x19   612   738     60   735-80   735-80   705   850   23.0   18.3   845   23.0   17.3   63x21x47   40x19   583   63x21x47   40x19   754     80   735-80   735-80   707   515   27.9   22.2   455   24.7   18.5   63x21x47   40x19   754     80   737-120   707   730   39.4   31.2   655   35.4   26.9   63x21x47   40x19   729   745-120   745-120   707   730   39.4   31.2   655   35.4   26.9   63x21x47   40x19   729   745-120   707   730   39.4   31.2   655   35.4   26.9   63x21x47   40x19   729   745-120   707   730   39.4   31.2   655   35.4   26.9   63x21x47   40x19   729   729   720   720   720   720   720   720   720   720   720   720   720   720   720   720   720   720   720   720   720   720   720   720   720   720   720   720   720   720   720   720   720   720   720   720   720   720   720   720   720   720   720   720   720   720   720   720   720   720   720   720   720   720   720   720   720   720   720   720   720   720   720   720   720   720   720   720   720   720   720   720   720   720   720   720   720   720   720   720   720   720   720   720   720   720   720   720   720   720   720   720   720   720   720   720   720   720   720   720   720   720   720   720   720   720   720   720   720   720   720   720   720   720   720   720   720   720   720   720   720   720   720   720   720   720   720   720   720   720   720   720   720   720   720   720   720   720   720   720   720   720   720   720   720   720   720   720   720   720   720   720   720   720   720   720   720   720   720   720   720   720   720   720   720   720   720   720   720   720   720   720   720   720   720   720   720   720   720   720   720   720   720   720   720   720   720   720   720   720   720   720   720   720   720   720   720   720   720   720   720   720   720   720   720   720   720   720   720   720   720   720   720   720   720   720   720   720   720   720   720   720   720   720   720   720   720   720   720   720   720   720   720   |       |      |         |      |                |        |        |                |        |        | 63x21x47   | 40x19  | 590  |
| 120                                                                                                                                                                                                                                                                                                                                                                                                                                                                                                                                                                                                                                                                                                                                                                                                                                                                                                                                                                                                                                                                                                                                                                                                                                                                                                                                                                                                                                                                                                                                                                                                                                                                                                                                                                                                                                                                                                                                                                                                                                                                                                                          | 3     | 60   | 730-60  |      |                |        |        |                |        |        | 48x21x47   | 28x19  | 567  |
| 60<br>80<br>735-80<br>120         735-80<br>735-80<br>120         705<br>735-80<br>735-120         850<br>705         23.0         18.3         845<br>845         23.0         17.3<br>8321x47<br>89x24x51         48x21x47<br>40x19<br>40x19         28x19<br>628<br>754         583<br>628<br>80x21x47<br>845           80<br>120         737-80<br>737-120         707         515         27.9         22.2         455         24.7         18.5<br>821x47<br>89x24x51         63x21x47<br>40x19<br>40x19         40x19<br>845         717<br>845           71/2         80<br>120         745-80<br>745-120         707         730<br>850         39.4<br>48.0         31.2<br>855         655<br>35.4<br>850         26.9<br>83x21x47<br>89x24x51         40x19<br>40x19         729<br>855           10<br>120<br>755-120         707<br>755-120         850<br>46.0         36.6<br>850         46.0<br>46.0<br>46.0<br>46.0<br>46.0<br>46.0<br>46.0<br>46.0                                                                                                                                                                                                                                                                                                                                                                                                                                                                                                                                                                                                                                                                                                                                                                                                                                                                                                                                                                                                                                                                                                                                                      |       |      |         | 705  | 575            | 15.5   | 12.3   | 540            | 14.8   | 11.1   |            |        |      |
| 80         735-80<br>735-120         705         850         23.0         18.3         845         23.0         17.3         63x21x47<br>69x24x51         40x19<br>40x19         628<br>754           80         737-80<br>120         707         515         27.9         22.2         455         24.7         18.5         63x21x47<br>69x24x51         40x19<br>40x19         717<br>845           7½         80         745-80<br>120         707         730         39.4         31.2         655         35.4         26.9         63x21x47<br>69x24x51         40x19<br>40x19         729<br>855           10         80         755-80<br>120         707         850         46.0         36.6         850         46.0         34.4         63x21x47<br>69x24x51         40x19<br>40x19         749<br>875           10         451012<br>200         450012<br>451512<br>200         4500         865         51.0         41.8         605         46.4         38.0         75x29x58<br>75x29x58<br>78x30x63         40x19<br>40x19         1195<br>1434           15         120<br>200<br>91520         91512<br>9000         9000<br>9000         84.4         72.1         480         73.7         61.2         75x29x58<br>78x30x63         40x19<br>40x19         14                                                                                                                                                                                                                                                                                                                                                                                                                                                                                                                                                                                                                                                                                                                                                                                                                                  |       | 120  | 730-120 |      |                |        |        |                |        |        | 69x24x51   | 40x19  | 738  |
| 5         120         735-120         707         515         27.9         22.2         455         24.7         18.5         63x21x47 dox19 dox1                                                                                                                |       | 80   | 735-80  | 705  | 850            | 23.0   | 18.3   | 845            | 23.0   | 17.3   |            |        |      |
| 5         80         737-80         707         515         27.9         22.2         455         24.7         18.5         63x21x47<br>69x24x51         40x19<br>40x19         717<br>845           7½         80         745-80<br>120         707         730         39.4         31.2         655         35.4         26.9         63x21x47<br>69x24x51         40x19<br>40x19         729<br>855           10         80         755-80<br>120         707         850         46.0         36.6         850         46.0         34.4         63x21x47<br>69x24x51         40x19<br>40x19         855           10         120         755-120         707         850         46.0         36.6         850         46.0         34.4         63x21x47<br>69x24x51         40x19<br>40x19         875           120         451012<br>200         4500         665         51.0         41.8         605         46.4         38.0         75x29x58<br>78x30x63         40x19<br>40x19         1195<br>1434           15         120         91512<br>200         9000         830         63.7         52.2         830         63.7         51.0         75x29x58<br>78x30x63         40x19<br>40x19         1359<br>1601           20                                                                                                                                                                                                                                                                                                                                                                                                                                                                                                                                                                                                                                                                                                                                                                                                                                                                            |       |      |         |      |                |        |        |                |        |        |            |        |      |
| 120                                                                                                                                                                                                                                                                                                                                                                                                                                                                                                                                                                                                                                                                                                                                                                                                                                                                                                                                                                                                                                                                                                                                                                                                                                                                                                                                                                                                                                                                                                                                                                                                                                                                                                                                                                                                                                                                                                                                                                                                                                                                                                                          | 5     | 120  | 730-120 |      |                |        |        |                |        |        | 09824851   | 40x19  | 794  |
| 120                                                                                                                                                                                                                                                                                                                                                                                                                                                                                                                                                                                                                                                                                                                                                                                                                                                                                                                                                                                                                                                                                                                                                                                                                                                                                                                                                                                                                                                                                                                                                                                                                                                                                                                                                                                                                                                                                                                                                                                                                                                                                                                          |       | 80   |         | 707  | 515            | 27.9   | 22.2   | 4EE            | 24.7   | 10.5   | 63x21x47   | 40x19  | 717  |
| 7½         120         745-120         707         730         39.4         31.2         655         35.4         26.9         69x24x51         40x19         855           10         80         755-80         707         850         46.0         36.6         850         46.0         34.4         63x21x47         40x19         749           120         451012         4500         665         51.0         41.8         605         46.4         38.0         75x29x58         40x19         1161           120         451512         4500         830         63.7         52.2         830         63.7         51.0         75x29x58         40x19         1195           120         451512         4500         830         63.7         52.2         830         63.7         51.0         75x29x58         40x19         1195           120         91512         9000         550         84.4         72.1         480         73.7         61.2         75x29x58         40x19         1359           20         92012         9000         665         102.1         86.1         605         92.8         76.1         75x29x56         40x19         1404                                                                                                                                                                                                                                                                                                                                                                                                                                                                                                                                                                                                                                                                                                                                                                                                                                                                                                                                          |       | 120  |         |      |                |        | 22.2   | 400            | 24.7   | 18.5   | 69x24x51   | 40x19  | 845  |
| 120                                                                                                                                                                                                                                                                                                                                                                                                                                                                                                                                                                                                                                                                                                                                                                                                                                                                                                                                                                                                                                                                                                                                                                                                                                                                                                                                                                                                                                                                                                                                                                                                                                                                                                                                                                                                                                                                                                                                                                                                                                                                                                                          | 71/   | 80   | 745-80  |      | 700            |        |        | 055            |        |        | 63x21x47   | 40x19  | 729  |
| 10                                                                                                                                                                                                                                                                                                                                                                                                                                                                                                                                                                                                                                                                                                                                                                                                                                                                                                                                                                                                                                                                                                                                                                                                                                                                                                                                                                                                                                                                                                                                                                                                                                                                                                                                                                                                                                                                                                                                                                                                                                                                                                                           | 17/2  | 120  | 745-120 | 707  | /30            | 39.4   | 31.2   | 000            | 35.4   | 20.9   | 69x24x51   | 40x19  | 855  |
| 10                                                                                                                                                                                                                                                                                                                                                                                                                                                                                                                                                                                                                                                                                                                                                                                                                                                                                                                                                                                                                                                                                                                                                                                                                                                                                                                                                                                                                                                                                                                                                                                                                                                                                                                                                                                                                                                                                                                                                                                                                                                                                                                           |       |      | 755-120 | 707  | 850            | 46.0   | 36.6   | 850            | 46.0   | 34.4   |            |        |      |
| 120                                                                                                                                                                                                                                                                                                                                                                                                                                                                                                                                                                                                                                                                                                                                                                                                                                                                                                                                                                                                                                                                                                                                                                                                                                                                                                                                                                                                                                                                                                                                                                                                                                                                                                                                                                                                                                                                                                                                                                                                                                                                                                                          | 10    |      |         |      |                |        |        |                |        |        |            |        |      |
| 120                                                                                                                                                                                                                                                                                                                                                                                                                                                                                                                                                                                                                                                                                                                                                                                                                                                                                                                                                                                                                                                                                                                                                                                                                                                                                                                                                                                                                                                                                                                                                                                                                                                                                                                                                                                                                                                                                                                                                                                                                                                                                                                          |       |      |         | 4500 | 665            | 51.0   | 41.8   | 605            | 46.4   | 38.0   |            |        |      |
| 15                                                                                                                                                                                                                                                                                                                                                                                                                                                                                                                                                                                                                                                                                                                                                                                                                                                                                                                                                                                                                                                                                                                                                                                                                                                                                                                                                                                                                                                                                                                                                                                                                                                                                                                                                                                                                                                                                                                                                                                                                                                                                                                           |       |      |         |      |                |        |        |                |        |        |            |        |      |
| 15                                                                                                                                                                                                                                                                                                                                                                                                                                                                                                                                                                                                                                                                                                                                                                                                                                                                                                                                                                                                                                                                                                                                                                                                                                                                                                                                                                                                                                                                                                                                                                                                                                                                                                                                                                                                                                                                                                                                                                                                                                                                                                                           |       |      |         | 4500 | 830            | 63.7   | 52.2   | 830            | 63.7   | 51.0   |            |        |      |
| 200 91520 9000 550 84.4 72.1 480 73.7 61.2 78x30x63 40x19 1601  120 92012 9000 665 102.1 86.1 605 92.8 76.1 75x29x56 40x19 1643 85x30x63 51x22½ 1858  120 92512 9000 780 119.7 101.6 710 109.0 89.6 78x30x63 51x22½ 1872  25 200 92524 9000 780 119.7 101.6 710 109.0 89.6 78x30x63 51x22½ 1872  120 93012 93012 9000 830 127.4 104.5 830 127.4 101.1 78x30x63 40x19 1678                                                                                                                                                                                                                                                                                                                                                                                                                                                                                                                                                                                                                                                                                                                                                                                                                                                                                                                                                                                                                                                                                                                                                                                                                                                                                                                                                                                                                                                                                                                                                                                                                                                                                                                                                    | 15    |      |         |      |                |        |        |                |        |        |            |        |      |
| 20   120   92012   9000   665   102.1   86.1   605   92.8   76.1   75x29x56   40x19   1404   1643   1643   1643   1643   1643   1643   1643   1643   1643   1643   1643   1643   1643   1643   1643   1643   1643   1643   1643   1643   1643   1643   1643   1643   1643   1643   1643   1643   1643   1643   1643   1643   1643   1643   1643   1643   1643   1643   1643   1643   1643   1643   1643   1643   1643   1643   1643   1643   1643   1643   1643   1643   1643   1643   1643   1643   1643   1643   1643   1643   1643   1643   1643   1643   1643   1643   1643   1643   1643   1643   1643   1643   1643   1643   1643   1643   1643   1643   1643   1643   1643   1643   1643   1643   1643   1643   1643   1643   1643   1643   1643   1643   1643   1643   1643   1643   1643   1643   1643   1643   1643   1643   1643   1643   1643   1643   1643   1643   1643   1643   1643   1643   1643   1643   1643   1643   1643   1643   1643   1643   1643   1643   1643   1643   1643   1643   1643   1643   1643   1643   1643   1643   1643   1643   1643   1643   1643   1643   1643   1643   1643   1643   1643   1643   1643   1643   1643   1643   1643   1643   1643   1643   1643   1643   1643   1643   1643   1643   1643   1643   1643   1643   1643   1643   1643   1643   1643   1643   1643   1643   1643   1643   1643   1643   1643   1643   1643   1643   1643   1643   1643   1643   1643   1643   1643   1643   1643   1643   1643   1643   1643   1643   1643   1643   1643   1643   1643   1643   1643   1643   1643   1643   1643   1643   1643   1643   1643   1643   1643   1643   1643   1643   1643   1643   1643   1643   1643   1643   1643   1643   1643   1643   1643   1643   1643   1643   1643   1643   1643   1643   1643   1643   1643   1643   1643   1643   1643   1643   1643   1643   1643   1643   1643   1643   1643   1643   1643   1643   1643   1643   1643   1643   1643   1643   1643   1643   1643   1643   1643   1643   1643   1643   1643   1643   1643   1643   1643   1643   1643   1643   1643   1643   1643   1643   1643   1643   1643   1643   1643  |       |      |         | 9000 | 550            | 84.4   | 72.1   | 480            | 73.7   | 61.2   |            |        |      |
| 20         200         92020         9000         665         102.1         86.1         605         92.8         76.1         78x30x63         40x19         1643           240         92024         92024         92024         92.8         76.1         78x30x63         51x22½         1858           25         200         92512         9000         780         119.7         101.6         710         109.0         89.6         75x29x56         40x19         1418           25         240         92524         9000         780         119.7         101.6         710         109.0         89.6         78x30x63         40x19         1657           240         92524         93012         93012         75x29x56         40x19         1439           30         200         93020         9000         830         127.4         104.5         830         127.4         101.1         78x30x63         40x19         1439           30         200         93020         9000         830         127.4         104.5         830         127.4         101.1         78x30x63         40x19         1678                                                                                                                                                                                                                                                                                                                                                                                                                                                                                                                                                                                                                                                                                                                                                                                                                                                                                                                                                                                          |       | 200  | 91520   |      |                |        |        |                |        |        | 78x30x63   | 40x19  | 1601 |
| 240     92024     85x30x63     51x22½     1858       25     200     92512     9000     780     119.7     101.6     710     109.0     89.6     75x29x56     40x19     1418       25     240     92524     9000     780     119.7     101.6     710     109.0     89.6     75x29x56     40x19     1657       85x30x63     51x22½     1872       120     93012     93020     9000     830     127.4     104.5     830     127.4     101.1     78x30x63     40x19     1439       30     200     93020     9000     830     127.4     104.5     830     127.4     101.1     78x30x63     40x19     1678                                                                                                                                                                                                                                                                                                                                                                                                                                                                                                                                                                                                                                                                                                                                                                                                                                                                                                                                                                                                                                                                                                                                                                                                                                                                                                                                                                                                                                                                                                                           | 20    | 120  | 92012   |      |                |        |        |                |        |        |            | 40x19  | 1404 |
| 120   92512   9000   780   119.7   101.6   710   109.0   89.6   75x29x56   40x19   1418   1657   240   92524   9000   780   119.7   101.6   710   109.0   89.6   78x30x63   40x19   1657   85x30x63   51x22½   1872   120   93012   9000   830   127.4   104.5   830   127.4   101.1   75x29x56   40x19   1439   1678   1678   1678   1678   1678   1678   1678   1678   1678   1678   1678   1678   1678   1678   1678   1678   1678   1678   1678   1678   1678   1678   1678   1678   1678   1678   1678   1678   1678   1678   1678   1678   1678   1678   1678   1678   1678   1678   1678   1678   1678   1678   1678   1678   1678   1678   1678   1678   1678   1678   1678   1678   1678   1678   1678   1678   1678   1678   1678   1678   1678   1678   1678   1678   1678   1678   1678   1678   1678   1678   1678   1678   1678   1678   1678   1678   1678   1678   1678   1678   1678   1678   1678   1678   1678   1678   1678   1678   1678   1678   1678   1678   1678   1678   1678   1678   1678   1678   1678   1678   1678   1678   1678   1678   1678   1678   1678   1678   1678   1678   1678   1678   1678   1678   1678   1678   1678   1678   1678   1678   1678   1678   1678   1678   1678   1678   1678   1678   1678   1678   1678   1678   1678   1678   1678   1678   1678   1678   1678   1678   1678   1678   1678   1678   1678   1678   1678   1678   1678   1678   1678   1678   1678   1678   1678   1678   1678   1678   1678   1678   1678   1678   1678   1678   1678   1678   1678   1678   1678   1678   1678   1678   1678   1678   1678   1678   1678   1678   1678   1678   1678   1678   1678   1678   1678   1678   1678   1678   1678   1678   1678   1678   1678   1678   1678   1678   1678   1678   1678   1678   1678   1678   1678   1678   1678   1678   1678   1678   1678   1678   1678   1678   1678   1678   1678   1678   1678   1678   1678   1678   1678   1678   1678   1678   1678   1678   1678   1678   1678   1678   1678   1678   1678   1678   1678   1678   1678   1678   1678   1678   1678   1678   1678   1678   1678   1678   1678   1678   167 |       |      |         | 9000 | 665            | 102.1  | 86.1   | 605            | 92.8   | 76.1   |            |        |      |
| 25 200 92520 9000 780 119.7 101.6 710 109.0 89.6 78x30x83 40x19 1657 240 92524 120 93012 30 200 93020 9000 830 127.4 104.5 830 127.4 101.1 78x30x83 40x19 1678                                                                                                                                                                                                                                                                                                                                                                                                                                                                                                                                                                                                                                                                                                                                                                                                                                                                                                                                                                                                                                                                                                                                                                                                                                                                                                                                                                                                                                                                                                                                                                                                                                                                                                                                                                                                                                                                                                                                                               |       | 240  | 92024   |      |                |        |        |                |        |        | 85x30x63   | 51x22½ | 1858 |
| 240     92524     85x30x63     51x22½     1872       120     93012     93012     75x29x56     40x19     1439       30     200     93020     9000     830     127.4     104.5     830     127.4     101.1     78x30x83     40x19     1678                                                                                                                                                                                                                                                                                                                                                                                                                                                                                                                                                                                                                                                                                                                                                                                                                                                                                                                                                                                                                                                                                                                                                                                                                                                                                                                                                                                                                                                                                                                                                                                                                                                                                                                                                                                                                                                                                     | 25    |      |         | 0000 | 700            | 440.7  | 1016   | 740            | 100.0  | 00.0   |            |        |      |
| 120 93012<br>30 200 93020 9000 830 127.4 104.5 830 127.4 101.1 78x30x63 40x19 1678                                                                                                                                                                                                                                                                                                                                                                                                                                                                                                                                                                                                                                                                                                                                                                                                                                                                                                                                                                                                                                                                                                                                                                                                                                                                                                                                                                                                                                                                                                                                                                                                                                                                                                                                                                                                                                                                                                                                                                                                                                           | 25    |      |         | 9000 | /80            | 119.7  | 101.6  | /10            | 109.0  | 89.6   |            |        |      |
| 30 200 93020 9000 830 127.4 104.5 830 127.4 101.1 78x30x63 40x19 1678                                                                                                                                                                                                                                                                                                                                                                                                                                                                                                                                                                                                                                                                                                                                                                                                                                                                                                                                                                                                                                                                                                                                                                                                                                                                                                                                                                                                                                                                                                                                                                                                                                                                                                                                                                                                                                                                                                                                                                                                                                                        | 30    |      |         |      |                |        |        |                |        |        |            |        |      |
| 15   15   15   15   15   15   15   15                                                                                                                                                                                                                                                                                                                                                                                                                                                                                                                                                                                                                                                                                                                                                                                                                                                                                                                                                                                                                                                                                                                                                                                                                                                                                                                                                                                                                                                                                                                                                                                                                                                                                                                                                                                                                                                                                                                                                                                                                                                                                        |       |      |         | 9000 | 830            | 127.4  | 104.5  | 830            | 127.4  | 101.1  |            |        |      |
|                                                                                                                                                                                                                                                                                                                                                                                                                                                                                                                                                                                                                                                                                                                                                                                                                                                                                                                                                                                                                                                                                                                                                                                                                                                                                                                                                                                                                                                                                                                                                                                                                                                                                                                                                                                                                                                                                                                                                                                                                                                                                                                              |       |      |         |      |                |        |        |                |        |        |            |        |      |