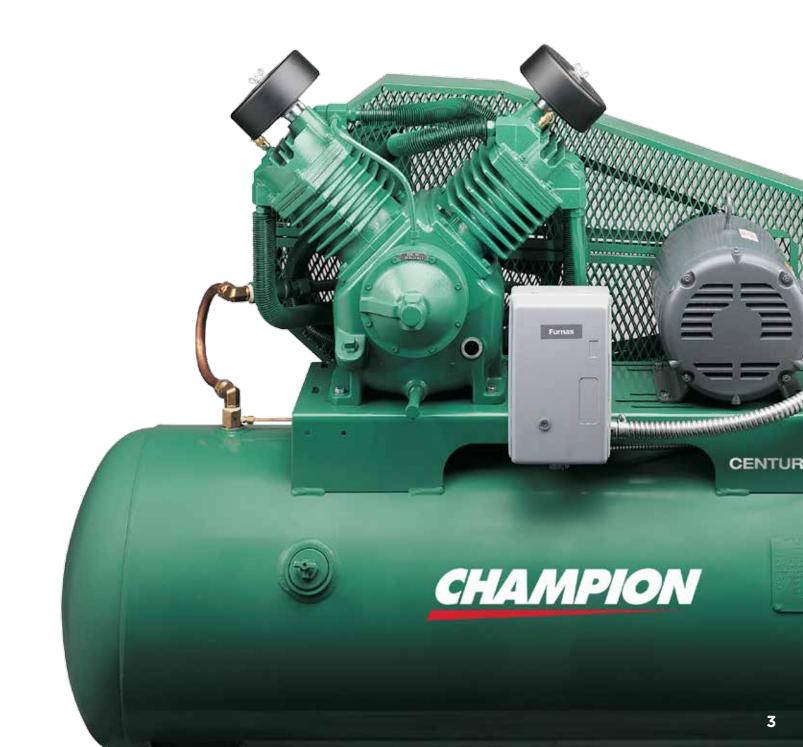

### Design Advantage

- Splash Lubricated Air Compressor Pump
- Two-Stage Design
- 100% Cast Iron Compressor Pump
- Alloy Steel Reed Valves
- Oil Level Sight Glass
- Oil Drain
- Deep Finned Intercooler

- Factory Filled with ChampLub AC Lubricant
- All Pumps are Factory Tested Prior to Shipment

## It's all in the Details