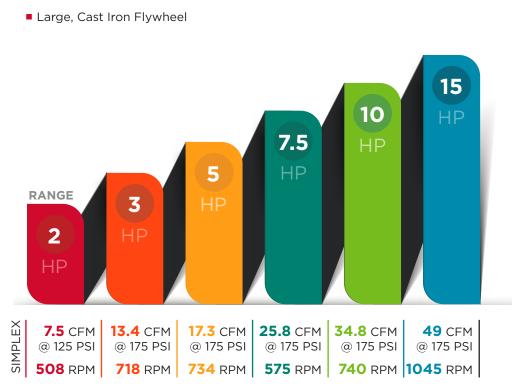

derstand how they operate in many different operating environments. No matter the application, Champion gets the job done. CHAMPION

2

## Value & Confidence Collide

With Champion, you not only get value, you also get the confidence that comes with owning a solid, reliable compressor. The Centurion II exemplifies quality, reliability, long life and tremendous value. Champion provides the total package—a low cost solution with a broad range of options—saving money and providing peace of mind.



### Design Advantage

- Splash Lubricated Air Compressor Pump
- Two-Stage Design
- 100% Cast Iron Compressor Pump
- Alloy Steel Reed Valves
- Oil Level Sight Glass
- Oil Drain
- Deep Finned Intercooler



- Factory Filled with ChampLub AC Lubricant
- All Pumps are Factory Tested Prior to Shipment





RV-30

## It's all in the Details



### **Complete** Compressor Packages



#### **Standard Features**

- Automatic Start/Stop Operation
- Magnetic Starter\*
- ASME Coded Receiver
- NEMA Rated Electric Motors
- 0-300 PSIG Air Pressure Gauge on Tank
- Preset Pressure Switch
- Available Voltages
  - Single Phase-115, 208, 230
  - Three Phase-208, 230, 460, 575\*

#### **Available Options**

- Multiple Tank Sizes and Variations
- Pneumatic and Electric Tank Drains
- High Temp Switch\*
- Vibration Isolators
- Low Oil Level Monitor\*
- Air-Cooled Aftercoolers

\*Options not available with 3600 RPM motor

### Sales & Service Distributors Across America

#### An Extensive Network

Your sales, service and technical support needs will be handled quickly and easily by our extensive network of C