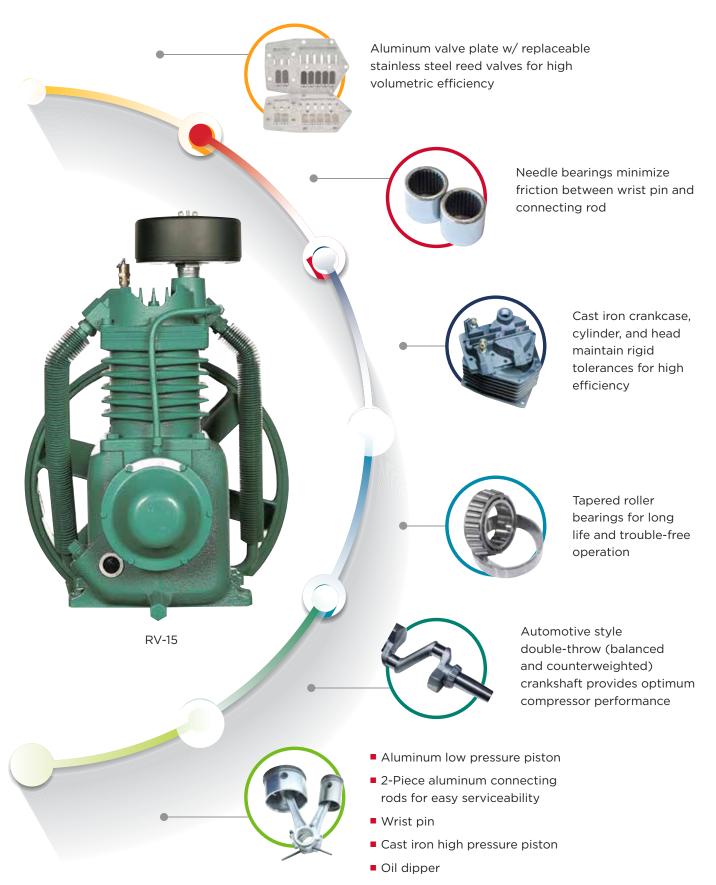

### Design Advantage

- Splash Lubricated Air Compressor Pump
- Two-Stage Design
- 100% Cast Iron Compressor Pump
- Alloy Steel Reed Valves
- Oil Level Sight Glass
- Oil Drain
- Deep Finned Intercooler

- Factory Filled with ChampLub AC Lubricant
- All Pumps are Factory Tested Prior to Shipment

RV-30