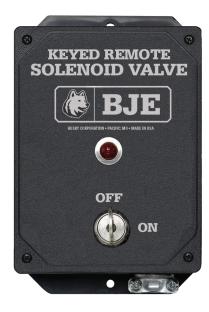

## **Solenoid Valve System**

Keyed Remote Solenoid Valve System controls air supply to equipment with the turn of a key up to 2000 feet away. Helps assure air compressors or oil pumps are idled when unattended.

- Stop unauthorized use of pneumatic equipment.
- Prevent pilferage of bulk oil/ product inventory.
- · Low voltage.
- Red LED indicates valve is on/open.
- 12 volt DC, 1/2" NPT ports, 200 PSI max.
- · Easy installation.