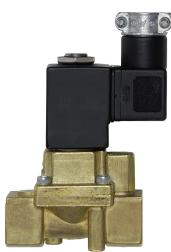

## **New Valves**

| MODEL NO. | DESCRIPTION                                    | SHIPPING WEIGHT LBS (KG) |
|-----------|------------------------------------------------|--------------------------|
| 7630      | Keyed Remote Air Solenoid Valve System Control |                          |