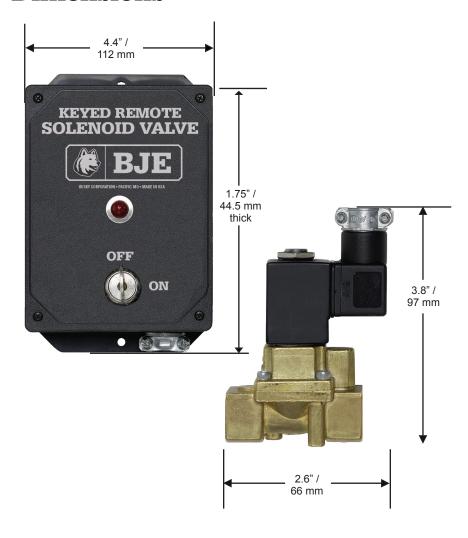

## **Solenoid Valve System**

Keyed Remote Solenoid Valve System controls air supply to equipment with the turn of a key up to 2000 feet away. Helps assure air compressors or oil pumps are idled when unattended.

- Stop unauthorized use of pneumatic equipment.
- Prevent pilferage of bulk oil/ product inventory.
- · Low voltage.
- Red LED indicates valve is on/open.
- 12 volt DC, 1/2" NPT ports, 200 PSI max.
- · Easy installation.

## **Dimensions**