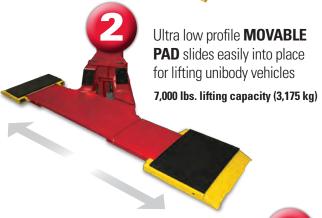

Hybrid superstructure is primarily for unibody vehicles and select frame

Hybrid pad shown with optional inner arm kit. Comes complete with various adapters.

Or choose between two **STANDARD ARM PACKAGES** (2-stage or 3-stage) which pick up a wide variety of vehicles.