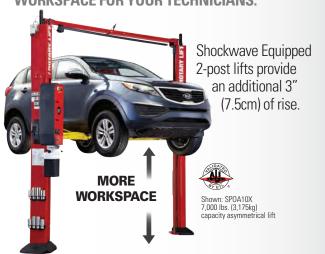

SHOCKWAVE'S INCREASED RISE HEIGHT PROVIDES ADDITIONAL HEADROOM AND **WORKSPACE FOR YOUR TECHNICIANS.** 

The world class speed and available options o a Shockwave Equipped lift are a game changer for your business and technicians. You'll see immediate increases in productivity and revenue