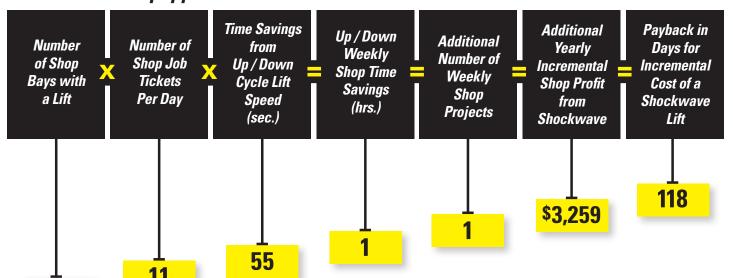

## **SHOCKWAVE RETURN**

Only Shockwave Equipped lifts give you the tools you need to boost bay productivity and immediately increase your shop's number of service tickets per bay. Here is just one example:

#### SHOCKWAVE Equipped ROI "Dollarizer" for Lifts

Study based on a 1 bay shop working 40 hrs per week per bay. 11 daily shop tickets with an average ticket revenue of \$98.00.

Data from a 2011 Time & Motion study of 1000 vehicles being serviced or repaired in multiple repair shops and dealerships