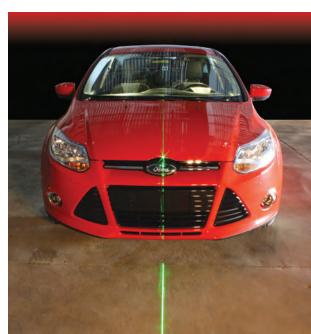

#### Spotline<sup>™</sup> motion activated laser helps spot vehicles the first time

Equipped with pads, arms or our new pad/arm hybrid

**SHOCKWAVE SPEED** 

#### SPOTTING A VEHICLE ISN'T ALWAYS EASY. THE PATENT PENDING SPOTLINE LASER SYSTEM HELPS CENTER CARS IN THE BAY QUICKLY AND **ACCURATELY THE FIRST TIME.**

Greatly reduces spotting time by shooting a green laser line down the center of the bay and on to the vehicle's hood and dash

When you center the vehicle on the line, you're right where you need to be for a quick lift.

Motion sensor turns laser on and off for longer life.

**ONLY SHOCKWAVE EQUIPPED LIFTS GIVE YOU** A CHOICE OF LIFT SUPERSTRUCTURES TO MATCH YOUR SHOP'S NEEDS.