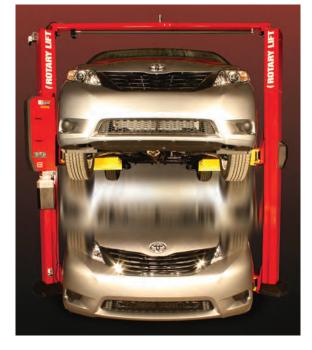

#### INTRODUCING THE WORLD'S FASTEST LIFT

Shockwave Equipped Rotary Lifts come standard with the SPEED. CHOICE & RETURN on investment that will help you achieve your goals of greater technician productivity and higher profits.

Designed specifically for bays where service speed is paramount, Shockwave Equipped lifts are the fastest in the world; helping you keep step with the ever changing demands in the vehicle service industry.

User friendly features such as SPOTLINE and your choice of superstructures gets vehicles in the bay and in the air and down faster than any other lift.

Its 25 second rise and 19 second descent is TWICE as fast as other standard lifts!