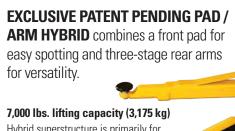

Hybrid superstructure is primarily for unibody vehicles and select frame

Hybrid pad shown with optional inner arm kit. Comes complete with various adapters.

Or choose between two **STANDARD ARM PACKAGES** (2-stage or 3-stage) which pick up a wide variety of vehicles.